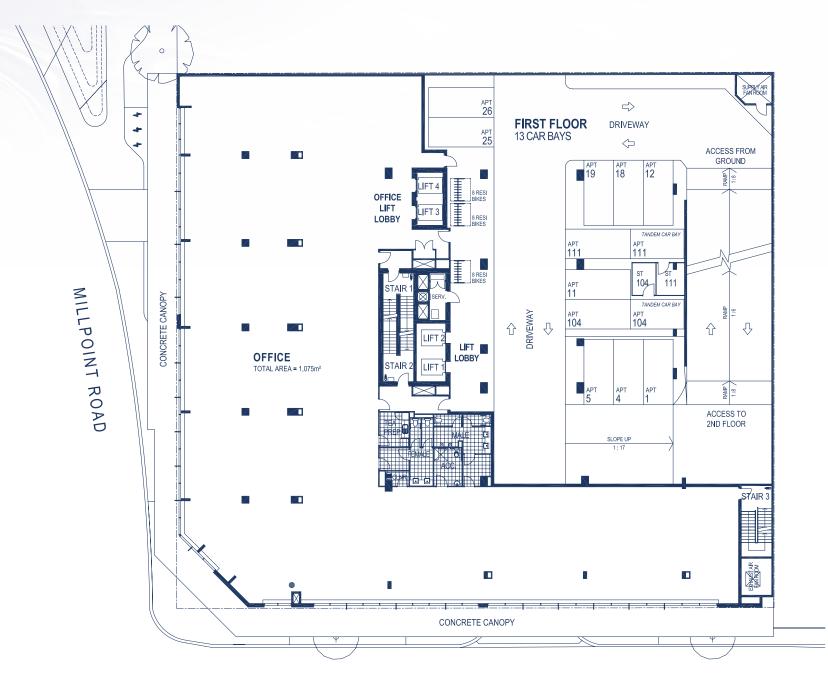

### FLOOR PLANS

- ★ INDICATES COMMERCIAL CARBAYS WITH RECIPROCAL PARKING EASEMENT GRANTING THE RIGHT TO RESIDENTIAL LOT OWNERS & THEIR VISITORS TO PARK BETWEEN THE HOURS OF 6:00PM TO 7:00AM MONDAY TO FRIDAY AND ANYTIME ON SATURDAY AND SUNDAY.
- # NO PARKING BETWEEN THE HOURS OF 6:00PM TO 7:00AM MONDAY TO FRIDAY AND ANYTIME ON SATURDAY AND SUNDAY.

HARPER TERRACE

ured to: - The outside face of external walls. - The outside face of walls between apartment & lobby. - The middle of party walls. 2. These area m ents as defined in the contract conditions and are different from survey dimensions also defined in the contract conditions. 3. Shape and configuration of balconies, doors, windows, ducts and columns may differ from those illustrated. 4. Refer to detailed outs included in the sales contract documents for variations to layout & balconies. 5. The commercial tenancies areas shown here are approximate and are measured to the inside face of walls & inside face of glazing. 6. 🜉 - Indicates artificial lawn.