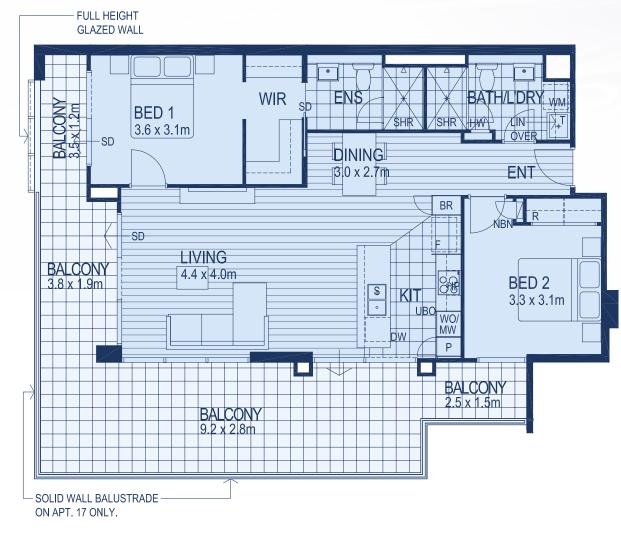

### APARTMENT TYPES

### TYPE D 2 BED 2 BATH

UNIT PLAN ABOVE IS TYPICAL. REFER TO OVERALL PLANS FOR LOCATION, ORIENTATION, VARIATIONS & BALCONY DESIGN.

| APT. No. | FLOOR LEVEL | APARTMENT<br>AREA (m²) | BALCONY<br>AREA (m²) | COURTYARD/<br>DECK (m²) | CARBAYS IN<br>TANDEM | SINGLE CAR-<br>BAYS | CARBAYS<br>AREA (m²) | STORE<br>AREA (m²) | TOTAL<br>AREA (m²) | APT. No. | FLOOR LEVEL | APARTMENT<br>AREA (m²) | BALCONY<br>AREA (m²) | COURTYARD/<br>DECK (m²) | CARBAYS IN<br>TANDEM | SINGLE CAR-<br>BAYS | CARBAYS<br>AREA (m²) | STORE<br>AREA (m²) | TOTAL<br>AREA (m²) |
|----------|-------------|------------------------|----------------------|-------------------------|----------------------|---------------------|----------------------|--------------------|--------------------|----------|-------------|------------------------|----------------------|-------------------------|----------------------|---------------------|----------------------|--------------------|--------------------|
| 3        | 3           | 89                     | 0                    | 40                      | 2                    | 0                   | 25                   | 4                  | 158                | 66       | 12          | 89                     | 42                   | 0                       | 2                    | 0                   | 25                   | 6                  | 162                |
| 10       | 4           | 89                     | 42                   | 0                       | 2                    | 0                   | 25                   | 4                  | 160                | 73       | 13          | 89                     | 42                   | 0                       | 2                    | 0                   | 25                   | 5                  | 161                |
| 17       | 5           | 89                     | 38                   | 0                       | 2                    | 0                   | 25                   | 5                  | 157                | 80       | 14          | 89                     | 42                   | 0                       | 2                    | 0                   | 25                   | 5                  | 161                |
| 24       | 6           | 89                     | 42                   | 0                       | 2                    | 0                   | 25                   | 5                  | 161                | 87       | 15          | 89                     | 42                   | 0                       | 2                    | 0                   | 25                   | 5                  | 161                |
| 31       | 7           | 89                     | 42                   | 0                       | 2                    | 0                   | 25                   | 6                  | 162                | 94       | 16          | 89                     | 42                   | 0                       | 2                    | 0                   | 25                   | 6                  | 162                |
| 38       | 8           | 89                     | 42                   | 0                       | 2                    | 0                   | 25                   | 7                  | 163                | 101      | 17          | 89                     | 42                   | 0                       | 2                    | 0                   | 25                   | 5                  | 161                |
| 45       | 9           | 89                     | 42                   | 0                       | 2                    | 0                   | 25                   | 5                  | 161                | 108      | 18          | 89                     | 42                   | 0                       | 2                    | 0                   | 25                   | 6                  | 162                |
| 52       | 10          | 89                     | 42                   | 0                       | 2                    | 0                   | 25                   | 6                  | 162                | 115      | 19          | 89                     | 42                   | 0                       | 2                    | 0                   | 25                   | 8                  | 164                |
| 59       | 11          | 89                     | 42                   | 0                       | 2                    | 0                   | 25                   | 5                  | 161                |          |             |                        |                      |                         |                      |                     |                      |                    |                    |