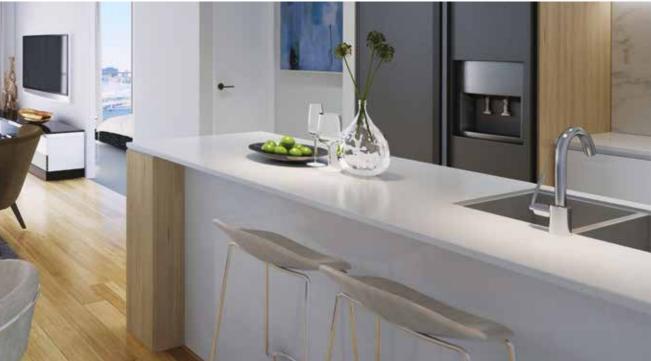

# The finest of finishing touches.

Boasting first-class specifications, Aurelia will prove irresistible to those who appreciate the finer things in life. Premium prefinished timber flooring to living and dining areas will complement virtually any interior styling, enhanced by two-tone cabinetry and large feature tile splashback.

Miele appliances, Hansgrohe designer chrome fittings, floor to ceiling tiling bathroom and 20mm reconstituted stone benchtops combine to add a further sense of sophisticated refinement. Double glazed windows enhance climate and sound control, while NBN facilities give you fast connectivity to today and tomorrow's technologies. Your exclusive residence also comes complete with one or more personal carbays and a storeroom.