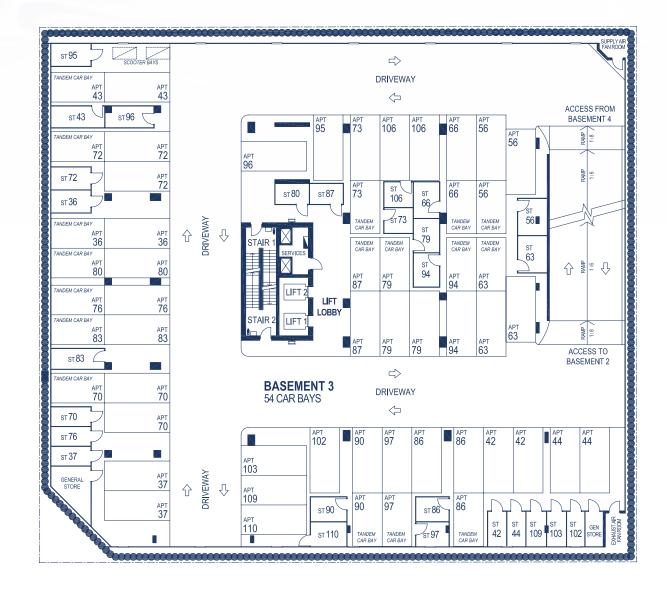

### FLOOR PLANS

- ★ INDICATES COMMERCIAL CARBAYS WITH RECIPROCAL PARKING EASEMENT GRANTING THE RIGHT TO RESIDENTIAL LOT OWNERS & THEIR VISITORS TO PARK BETWEEN THE HOURS OF 6:00PM TO 7:00AM MONDAY TO FRIDAY AND ANYTIME ON SATURDAY AND SUNDAY.
- # NO PARKING BETWEEN THE HOURS OF 6:00PM TO 7:00AM MONDAY TO FRIDAY AND ANYTIME ON SATURDAY AND SUNDAY.

HARPER TERRACE

ured to: - The outside face of external walls. - The outside face of walls between apartment & lobby. - The middle of party walls. 2. These area m ents as defined in the contract conditions and are different from survey dimensions also defined in the contract conditions. 3. Shape and configuration of balconies, doors, windows, ducts and columns may differ from those illustrated. 4. Refer to detailed outs included in the sales contract documents for variations to layout & balconies. 5. The commercial tenancies areas shown here are approximate and are measured to the inside face of walls & inside face of glazing. 6. 🜉 - Indicates artificial lawn.

HARPER TERRACE

HARPER TERRACE

HARPER TERRACE

1 Bed Apt. 2 Bed Apt. 3 Bed Apt.

7

GENERAL NOTES: 1. The apartment areas shown here are approximate and are measurements are architectural measurements as defined in the contract conditions and are different from survey dimensions also defined in the contract conditions. 3. Shape and configuration of balconies, doors, windows, ducts and columns may differ from those illustrated. 4. Refer to detailed apartment layouts included in the sales contract documents for variations to layout & balconies. 5. The commercial tenancies areas shown here are approximate and are measured to the inside face of walls & inside face of glazing. 6.