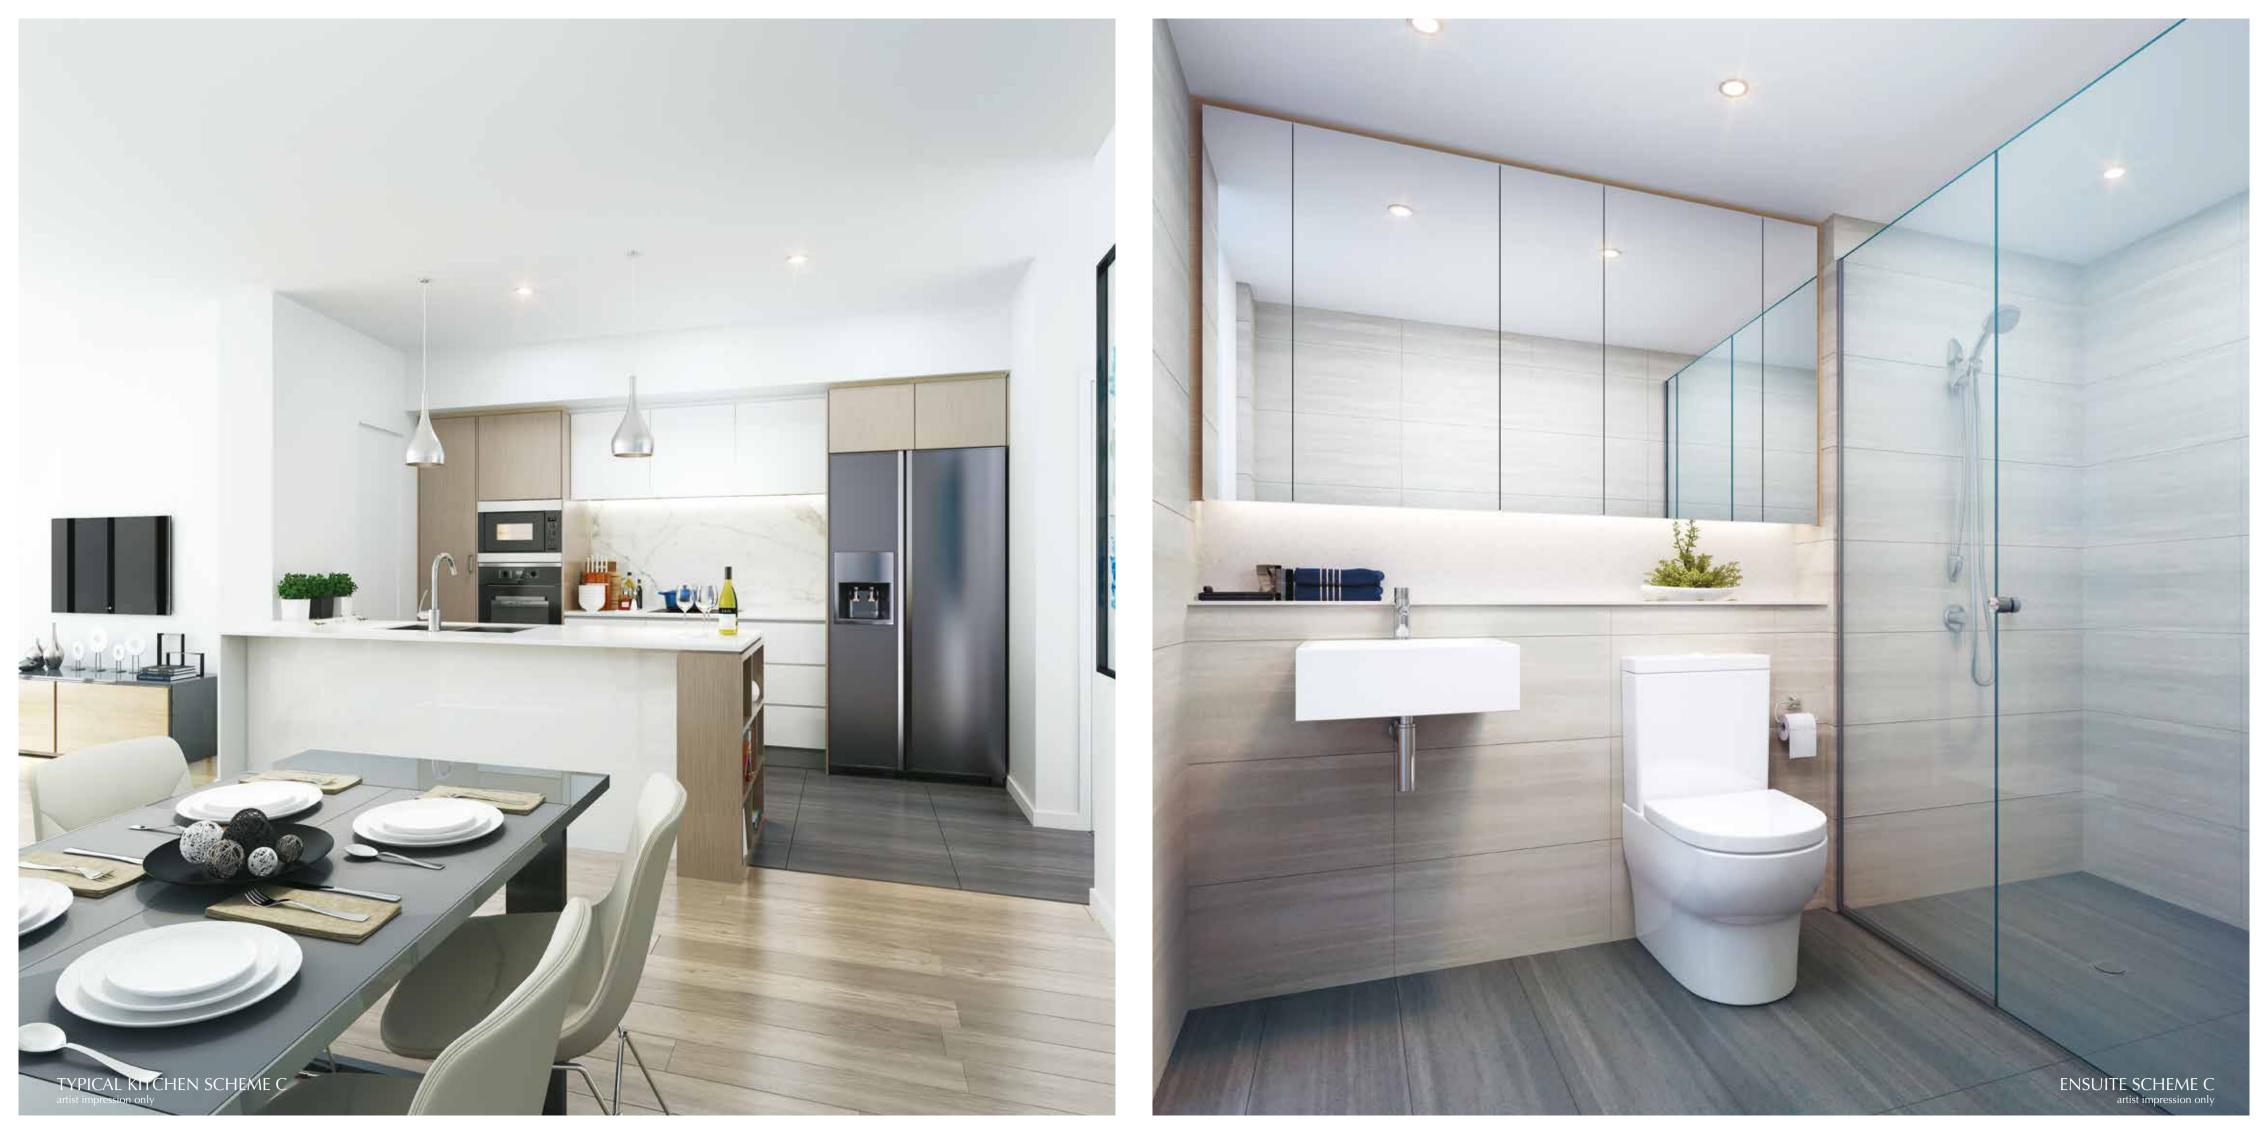

# The finest of finishing touches.

Boasting first-class specifications, Aurelia will prove irresistible to those who appreciate the finer things in life. Premium prefinished timber flooring to living and dining areas will complement virtually any interior styling, enhanced by two-tone cabinetry and large feature tile splashback.

Miele appliances, Hansgrohe designer chrome fittings, floor to ceiling tiling bathroom and 20mm reconstituted stone benchtops combine to add a further sense of sophisticated refinement. Double glazed windows enhance climate and sound control, while NBN facilities give you fast connectivity to today and tomorrow's technologies. Your exclusive residence also comes complete with one or more personal carbays and a storeroom.