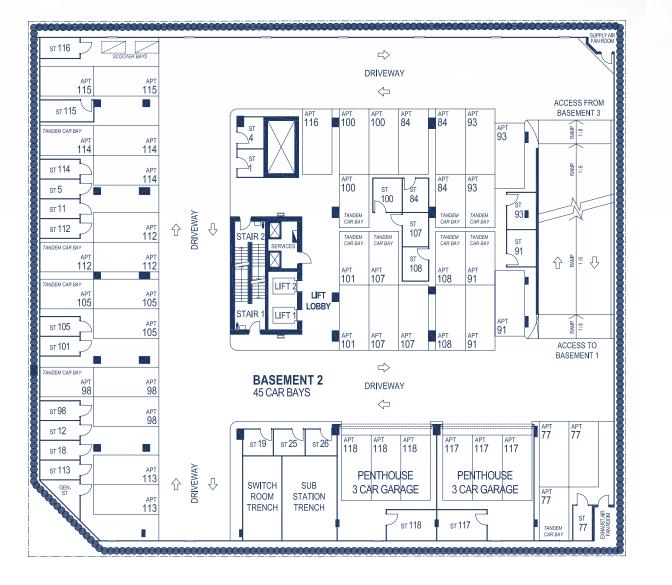

### FLOOR PLANS

- ★ INDICATES COMMERCIAL CARBAYS WITH RECIPROCAL PARKING EASEMENT GRANTING THE RIGHT TO RESIDENTIAL LOT OWNERS & THEIR VISITORS TO PARK BETWEEN THE HOURS OF 6:00PM TO 7:00AM MONDAY TO FRIDAY AND ANYTIME ON SATURDAY AND SUNDAY.
- # NO PARKING BETWEEN THE HOURS OF 6:00PM TO 7:00AM MONDAY TO FRIDAY AND ANYTIME ON SATURDAY AND SUNDAY.

HARPER TERRACE

ured to: - The outside face of external walls. - The outside face of walls between apartment & lobby. - The middle of party walls. 2. These area m ents as defined in the contract conditions and are different from survey dimensions also defined in the contract conditions. 3. Shape and configuration of balconies, doors, windows, ducts and columns may differ from those illustrated. 4. Refer to detailed outs included in the sales contract documents for variations to layout & balconies. 5. The commercial tenancies areas shown here are approximate and are measured to the inside face of walls & inside face of glazing. 6. 🜉 - Indicates artificial lawn.

HARPER TERRACE

HARPER TERRACE

HARPER TERRACE

1 Bed Apt. 2 Bed Apt. 3 Bed Apt.

7

GENERAL NOTES: 1. The apartment areas shown here are approximate and are measurements are architectural measurements as defined in the contract conditions and are different from survey dimensions also defined in the contract conditions. 3. Shape and configuration of balconies, doors, windows, ducts and columns may differ from those illustrated. 4. Refer to detailed apartment layouts included in the sales contract documents for variations to layout & balconies. 5. The commercial tenancies areas shown here are approximate and are measured to the inside face of walls & inside face of glazing. 6.

#### HARPER TERRACE

3 Bed Penthouses

Z

GENERAL NOTES: 1. The apartment areas shown here are approximate and are measured to: - The outside face of external walls. - The outside face of walls between apartment & lobby. - The middle of party walls. 2. These area measurements are architectural measurements as defined in the contract conditions and are different from survey dimensions also defined in the contract conditions. 3. Shape and configuration of balconies, doors, windows, ducts and columns may differ from those illustrated. 4. Refer to detailed a part through the color of the project of t