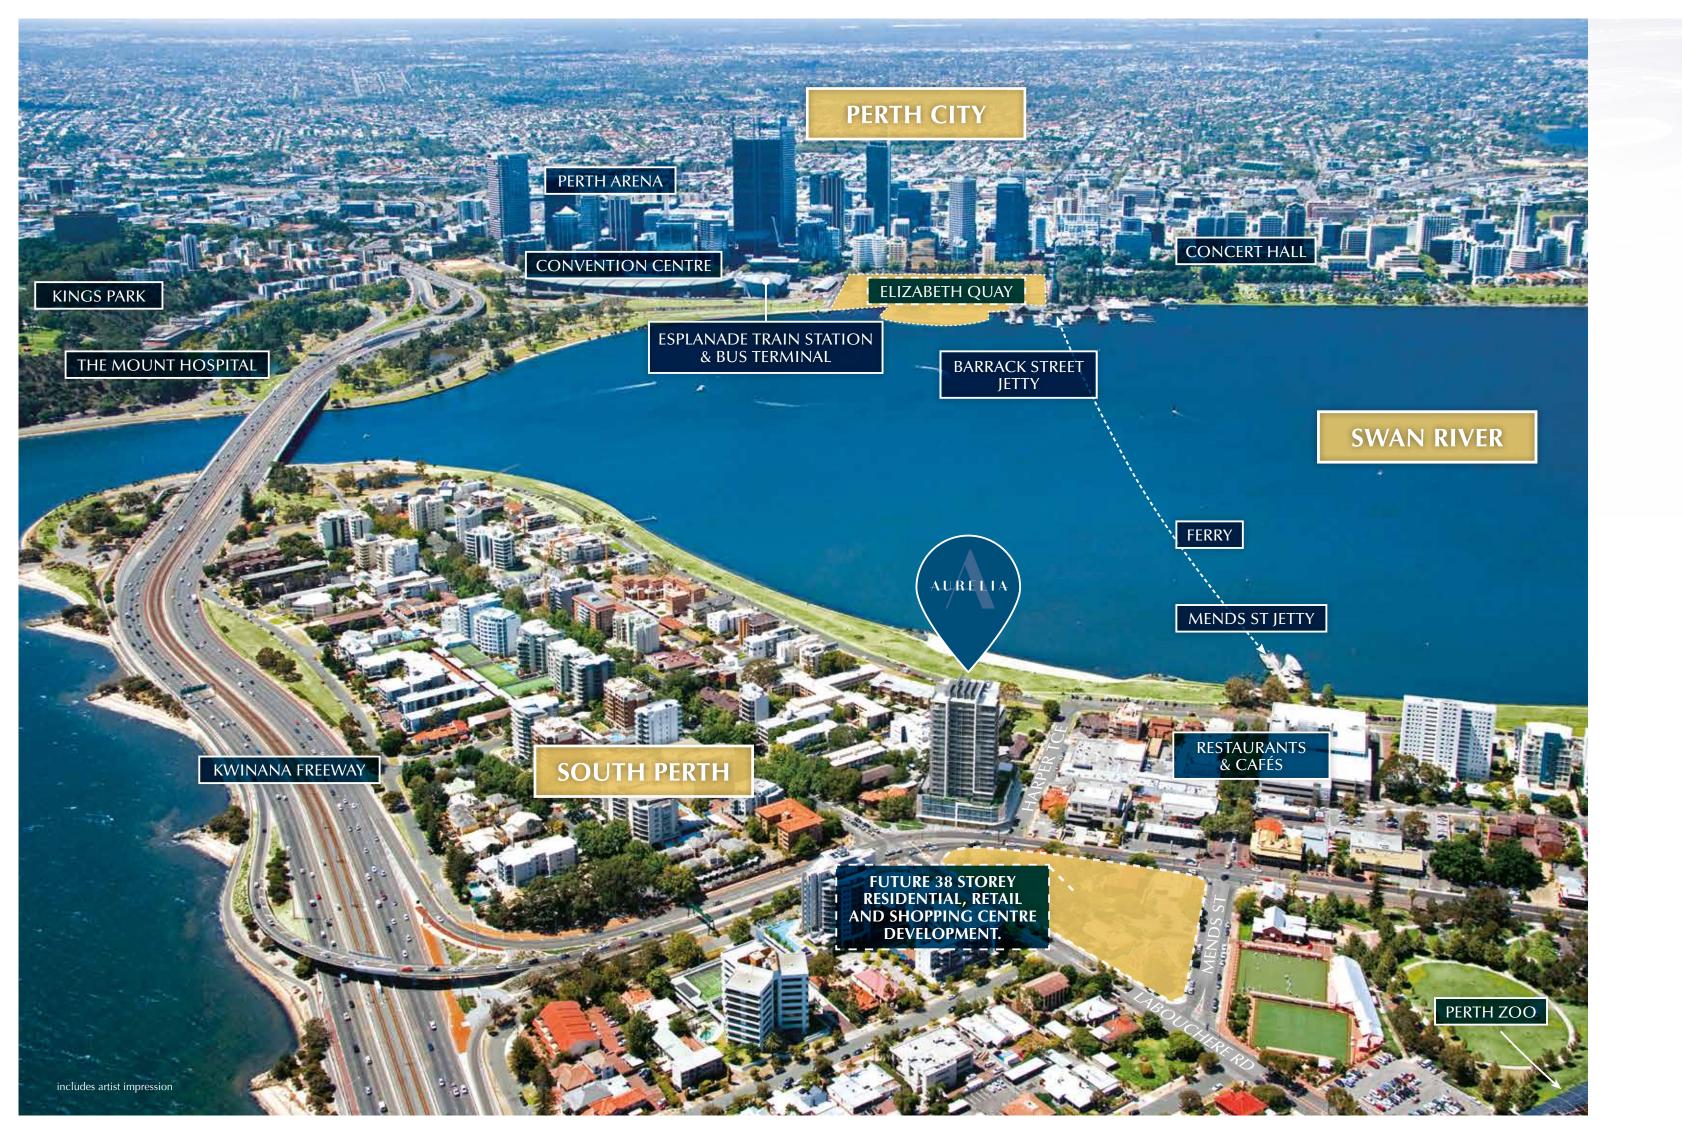

## Consummately South Perth.

At Aurelia, you'll effortlessly slip into the alluring rhythm of South Perth. Meander leafy streets to the magnetic Swan River foreshore to be greeted by the Perth Skyline rising out of the sparkling blue. Walk, jog or cycle the riverside pathways, or step aboard the ferry for a quick 7 minute passage to the Perth CBD and future Elizabeth Quay.

South Perth's local café and restaurant precinct is equally enticing. Sink into a short black at Atomic Café, peruse the menu at Marquay, Coco's and Incontro, or reach for a relaxing refreshment at the historic Windsor Hotel. At Aurelia, you'll also reside incredibly close to the Perth Zoo, Royal Perth Golf Club, the South Perth Bowling Club and the future Civic Heart development, soon to be home to the largest supermarket in South Perth plus quality retail and recreational amenities.

# At the centre of everything.

To reside at Aurelia is to live a life less ordinary; where one incredible destination gives way to another.

The Perth CBD and Northbridge, alive with theatres, galleries, restaurants and world-class shopping, are just a short ferry ride away. Aurelia also gifts you the best vantage point from which to enjoy the future Elizabeth Quay development – close enough to visit daily yet far enough away to escape the bustle of the precinct.

The majestic Kings Park beckons for a picnic or bushwalk, while the cosmopolitan mecca of Subiaco is also luxuriously local.

Look to the east and you'll find the cultured Crown Perth Casino & Entertainment Complex, Victoria Park cappuccino strip and Perth Airport. Also conveniently at your doorstep lies direct access to the freeway for rapid transit to Joondalup, Fremantle, Mandurah or the famous southwest wine regions of Western Australia.