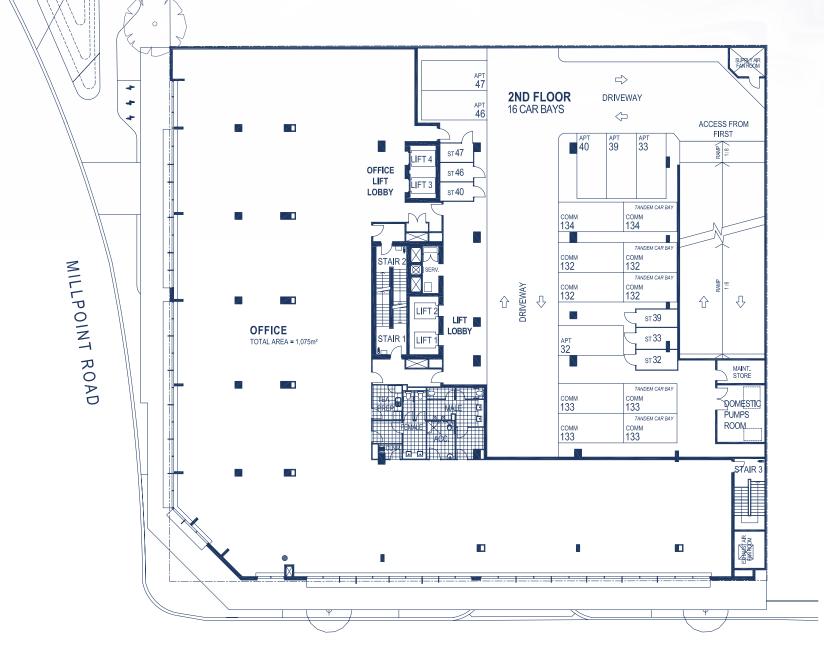

### FLOOR PLANS

- ★ INDICATES COMMERCIAL CARBAYS WITH RECIPROCAL PARKING EASEMENT GRANTING THE RIGHT TO RESIDENTIAL LOT OWNERS & THEIR VISITORS TO PARK BETWEEN THE HOURS OF 6:00PM TO 7:00AM MONDAY TO FRIDAY AND ANYTIME ON SATURDAY AND SUNDAY.
- # NO PARKING BETWEEN THE HOURS OF 6:00PM TO 7:00AM MONDAY TO FRIDAY AND ANYTIME ON SATURDAY AND SUNDAY.

HARPER TERRACE

ured to: - The outside face of external walls. - The outside face of walls between apartment & lobby. - The middle of party walls. 2. These area m ents as defined in the contract conditions and are different from survey dimensions also defined in the contract conditions. 3. Shape and configuration of balconies, doors, windows, ducts and columns may differ from those illustrated. 4. Refer to detailed outs included in the sales contract documents for variations to layout & balconies. 5. The commercial tenancies areas shown here are approximate and are measured to the inside face of walls & inside face of glazing. 6. 🜉 - Indicates artificial lawn.