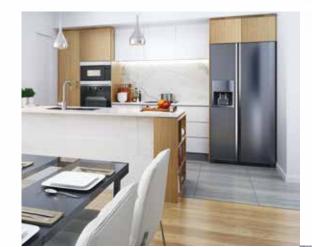

# The finest of finishing touches.

Boasting first-class specifications, Aurelia will prove irresistible to those who appreciate the finer things in life. Premium prefinished timber flooring to living and dining areas will complement virtually any interior styling, enhanced by two-tone cabinetry and large feature tile splashback.

Miele appliances, Hansgrohe designer chrome fittings, floor to ceiling tiling bathroom and 20mm reconstituted stone benchtops combine to add a further sense of sophisticated refinement. Double glazed windows enhance climate and sound control, while NBN facilities give you fast connectivity to today and tomorrow's technologies. Your exclusive residence also comes complete with one or more personal carbays and a storeroom.