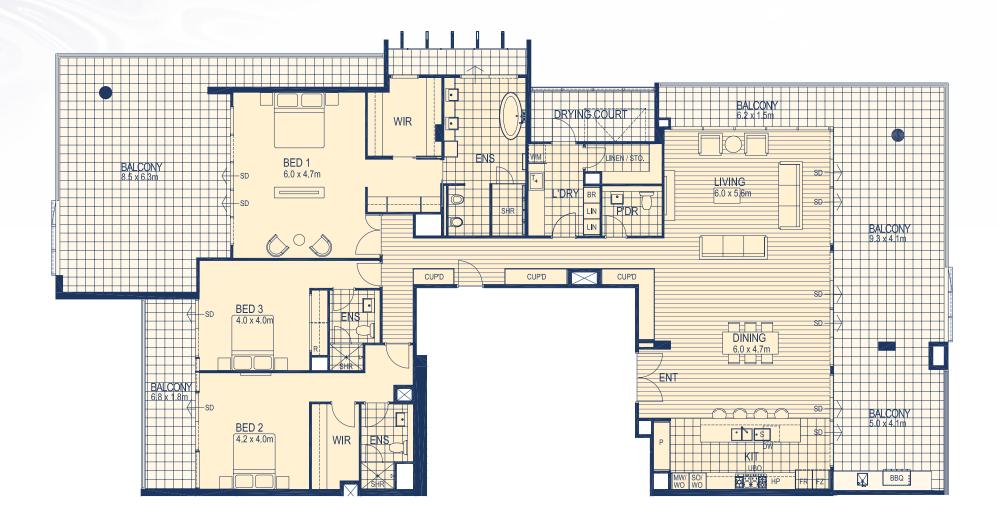

### FLOOR PLANS

- ★ INDICATES COMMERCIAL CARBAYS WITH RECIPROCAL PARKING EASEMENT GRANTING THE RIGHT TO RESIDENTIAL LOT OWNERS & THEIR VISITORS TO PARK BETWEEN THE HOURS OF 6:00PM TO 7:00AM MONDAY TO FRIDAY AND ANYTIME ON SATURDAY AND SUNDAY.
- # NO PARKING BETWEEN THE HOURS OF 6:00PM TO 7:00AM MONDAY TO FRIDAY AND ANYTIME ON SATURDAY AND SUNDAY.

HARPER TERRACE

ured to: - The outside face of external walls. - The outside face of walls between apartment & lobby. - The middle of party walls. 2. These area m ents as defined in the contract conditions and are different from survey dimensions also defined in the contract conditions. 3. Shape and configuration of balconies, doors, windows, ducts and columns may differ from those illustrated. 4. Refer to detailed outs included in the sales contract documents for variations to layout & balconies. 5. The commercial tenancies areas shown here are approximate and are measured to the inside face of walls & inside face of glazing. 6. 🜉 - Indicates artificial lawn.

HARPER TERRACE

HARPER TERRACE

HARPER TERRACE

1 Bed Apt. 2 Bed Apt. 3 Bed Apt.

7

GENERAL NOTES: 1. The apartment areas shown here are approximate and are measurements are architectural measurements as defined in the contract conditions and are different from survey dimensions also defined in the contract conditions. 3. Shape and configuration of balconies, doors, windows, ducts and columns may differ from those illustrated. 4. Refer to detailed apartment layouts included in the sales contract documents for variations to layout & balconies. 5. The commercial tenancies areas shown here are approximate and are measured to the inside face of walls & inside face of glazing. 6.

#### HARPER TERRACE

1 Bed Apt. 2 Bed Apt. 3 Bed Apt.