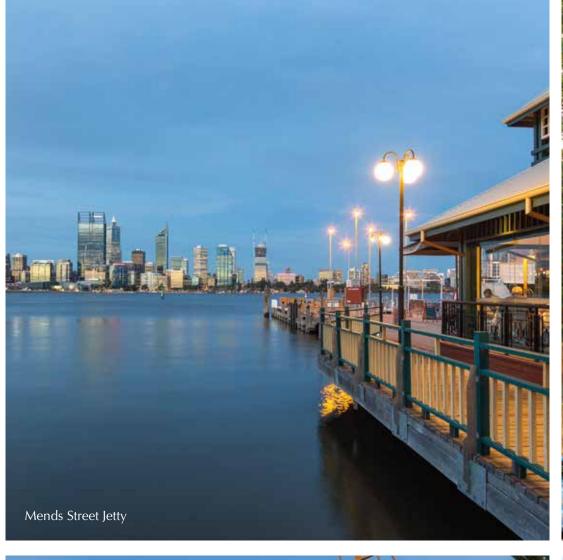

## Consummately South Perth.

At Aurelia, you'll effortlessly slip into the alluring rhythm of South Perth. Meander leafy streets to the magnetic Swan River foreshore to be greeted by the Perth Skyline rising out of the sparkling blue. Walk, jog or cycle the riverside pathways, or step aboard the ferry for a quick 7 minute passage to the Perth CBD and future Elizabeth Quay.