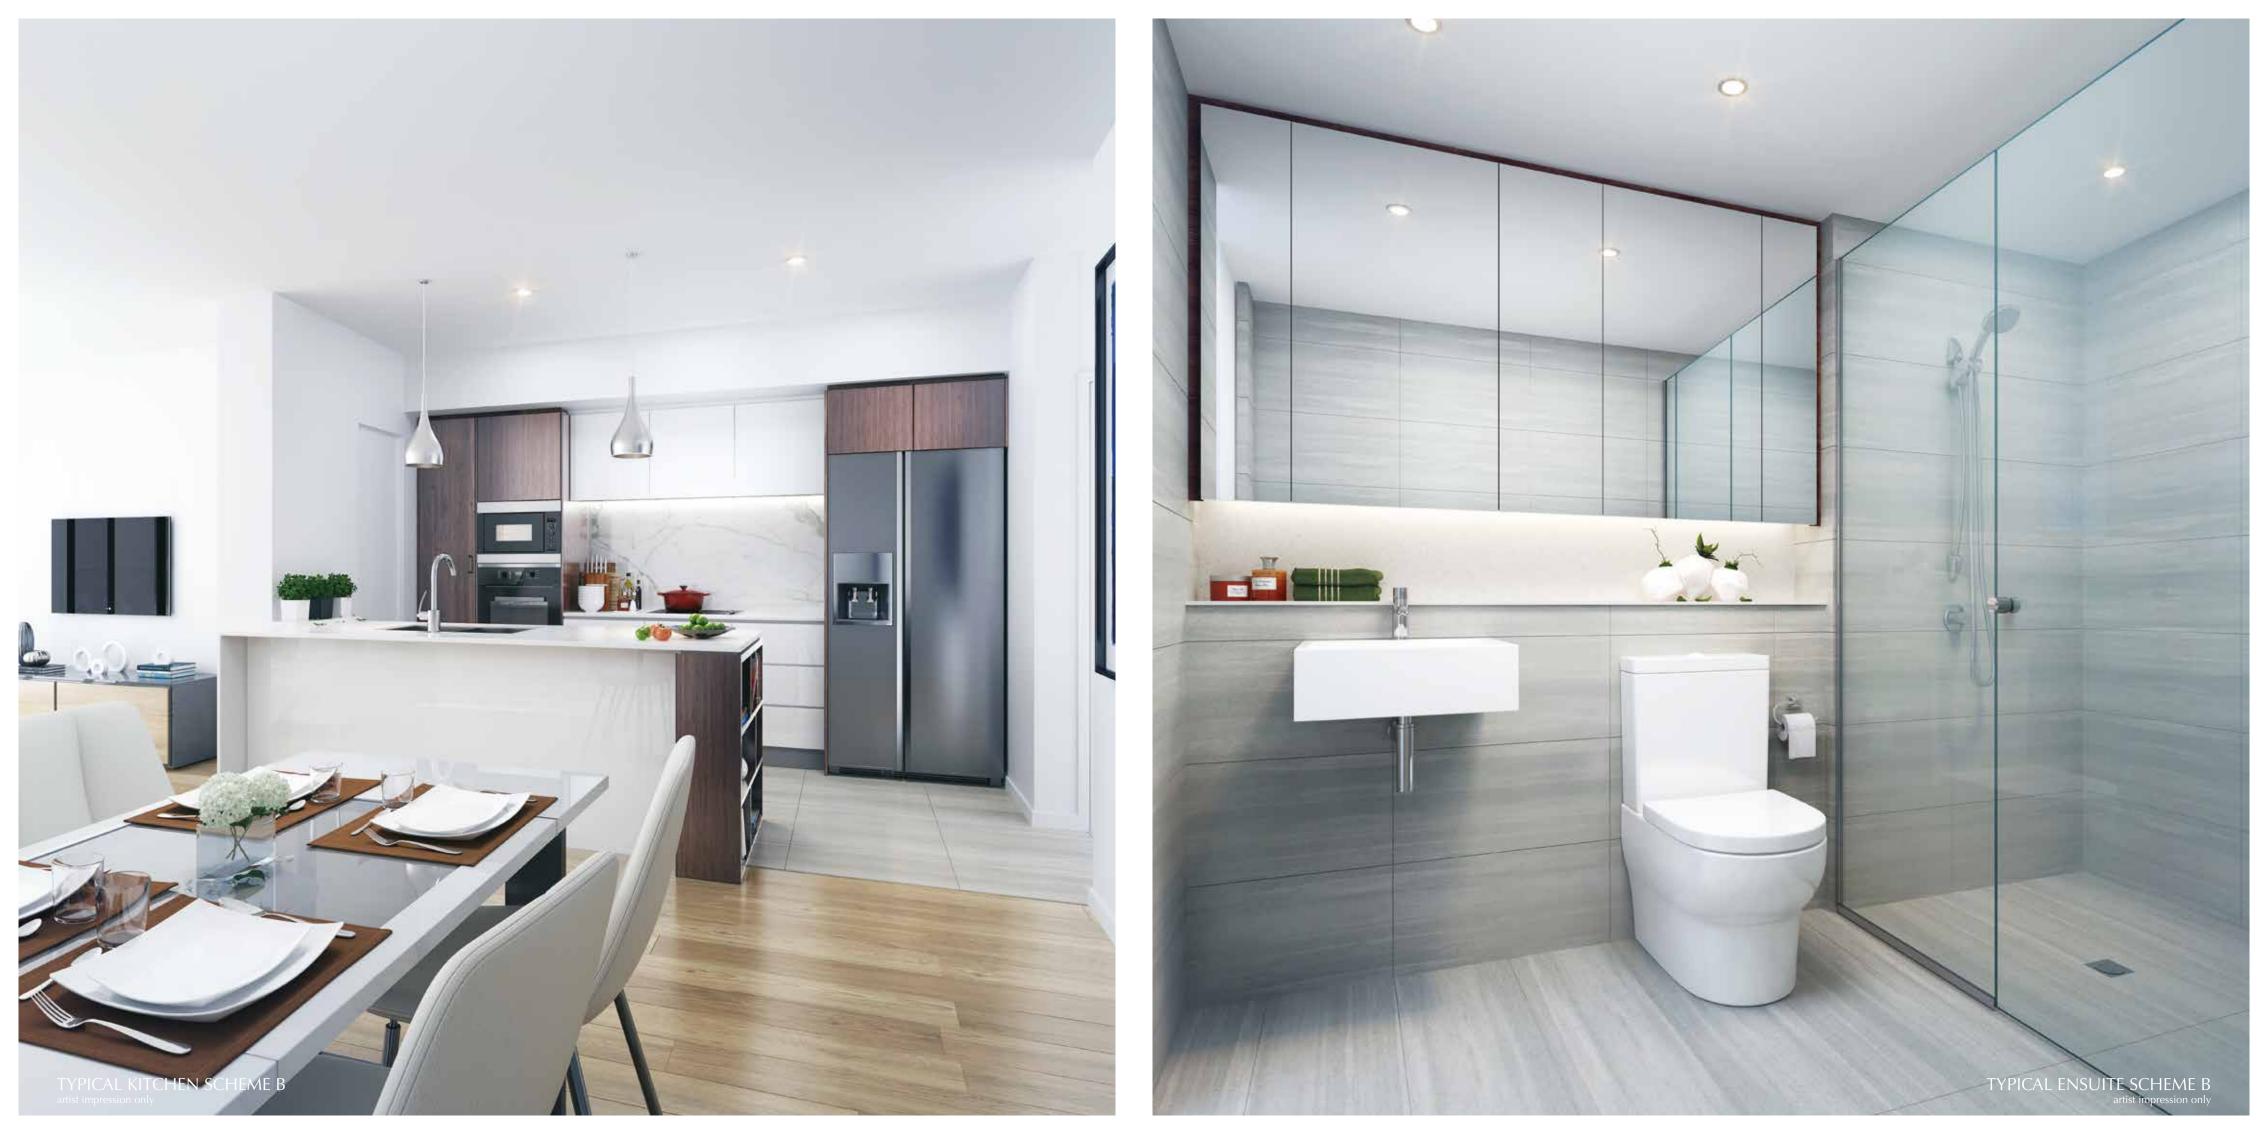

# The finest of finishing touches.

Boasting first-class specifications, Aurelia will prove irresistible to those who appreciate the finer things in life. Premium prefinished timber flooring to living and dining areas will complement virtually any interior styling, enhanced by two-tone cabinetry and large feature tile splashback.

Miele appliances, Hansgrohe designer chrome fittings, floor to ceiling tiling bathroom and 20mm reconstituted stone benchtops combine to add a further sense of sophisticated refinement. Double glazed windows enhance climate and sound control, while NBN facilities give you fast connectivity to today and tomorrow's technologies. Your exclusive residence also comes complete with one or more personal carbays and a storeroom.