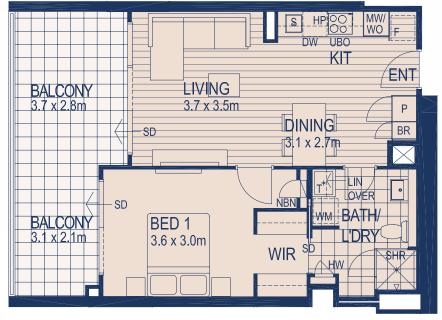

#### TYPE A 1 BED 1 BATH

UNIT PLAN ABOVE IS TYPICAL. REFER TO OVERALL PLANS FOR LOCATION, ORIENTATION, VARIATIONS & BALCONY DESIGN.

| APT. No.   | FLOOR<br>LEVEL | APARTMENT<br>AREA (m²) | BALCONY<br>AREA (m²) | COURTYARD/<br>DECK (m²) | CARBAYS<br>IN TANDEM | SINGLE<br>CARBAYS | CARBAYS<br>AREA (m²) | STORE<br>AREA (m²) | TOTAL<br>AREA (m²) | APT. No. | FLOOR<br>LEVEL | APARTMENT<br>AREA (m²) | BALCONY<br>AREA (m²) | COURTYARD/<br>DECK (m²) | CARBAYS<br>IN TANDEM | SINGLE<br>CARBAYS | CARBAYS<br>AREA (m²) | STORE<br>AREA (m²) | TOTAL<br>AREA (m²) |
|------------|----------------|------------------------|----------------------|-------------------------|----------------------|-------------------|----------------------|--------------------|--------------------|----------|----------------|------------------------|----------------------|-------------------------|----------------------|-------------------|----------------------|--------------------|--------------------|
| 1          | 3              | 52                     | 0                    | 30                      | 0                    | 1                 | 14                   | 5                  | 101                | 60*      | 11             | 52                     | 17                   | 0                       | 0                    | 1                 | 14                   | 5                  | 88                 |
| 4*         | 3              | 52                     | 0                    | 30                      | 0                    | 1                 | 14                   | 5                  | 101                | 61       | 12             | 52                     | 17                   | 0                       | 0                    | 1                 | 14                   | 5                  | 88                 |
| 5          | 4              | 52                     | 17                   | 0                       | 0                    | 1                 | 14                   | 5                  | 88                 | 67*      | 12             | 52                     | 17                   | 0                       | 0                    | 1                 | 14                   | 5                  | 88                 |
| 11*        | 4              | 52                     | 17                   | 0                       | 0                    | 1                 | 14                   | 5                  | 88                 | 68       | 13             | 52                     | 17                   | 0                       | 0                    | 1                 | 14                   | 6                  | 89                 |
| 12         | 5              | 52                     | 17                   | 0                       | 0                    | 1                 | 14                   | 5                  | 88                 | 74*      | 13             | 52                     | 17                   | 0                       | 0                    | 1                 | 14                   | 5                  | 88                 |
| 18*        | 5              | 52                     | 17                   | 0                       | 0                    | 1                 | 14                   | 5                  | 88                 | 75       | 14             | 52                     | 17                   | 0                       | 0                    | 1                 | 14                   | 4                  | 87                 |
| 19         | 6              | 52                     | 17                   | 0                       | 0                    | 1                 | 14                   | 5                  | 88                 | 81*      | 14             | 52                     | 17                   | 0                       | 0                    | 1                 | 14                   | 4                  | 87                 |
| 25*        | 6              | 52                     | 17                   | 0                       | 0                    | 1                 | 14                   | 6                  | 89                 | 82       | 15             | 52                     | 17                   | 0                       | 0                    | 1                 | 14                   | 5                  | 88                 |
| 26         | 7              | 52                     | 17                   | 0                       | 0                    | 1                 | 14                   | 5                  | 88                 | 88*      | 15             | 52                     | 17                   | 0                       | 0                    | 1                 | 14                   | 5                  | 88                 |
| 32*        | 7              | 52                     | 17                   | 0                       | 0                    | 1                 | 14                   | 6                  | 89                 | 89       | 16             | 52                     | 17                   | 0                       | 0                    | 1                 | 14                   | 4                  | 87                 |
| 33         | 8              | 52                     | 17                   | 0                       | 0                    | 1                 | 14                   | 6                  | 89                 | 95*      | 16             | 52                     | 17                   | 0                       | 0                    | 1                 | 14                   | 6                  | 89                 |
| 39*        | 8              | 52                     | 17                   | 0                       | 0                    | 1                 | 14                   | 5                  | 88                 | 96       | 17             | 52                     | 17                   | 0                       | 0                    | 1                 | 14                   | 7                  | 90                 |
| 40         | 9              | 52                     | 17                   | 0                       | 0                    | 1                 | 14                   | 4                  | 87                 | 102*     | 17             | 52                     | 17                   | 0                       | 0                    | 1                 | 14                   | 4                  | 87                 |
| 46*        | 9              | 52                     | 17                   | 0                       | 0                    | 1                 | 14                   | 4                  | 87                 | 103      | 18             | 52                     | 17                   | 0                       | 0                    | 1                 | 14                   | 4                  | 87                 |
| 47         | 10             | 52                     | 17                   | 0                       | 0                    | 1                 | 14                   | 4                  | 87                 | 109*     | 18             | 52                     | 17                   | 0                       | 0                    | 1                 | 14                   | 5                  | 88                 |
| 53*        | 10             | 52                     | 17                   | 0                       | 0                    | 1                 | 14                   | 5                  | 88                 | 110      | 19             | 52                     | 17                   | 0                       | 0                    | 1                 | 14                   | 6                  | 89                 |
| 54         | 11             | 52                     | 17                   | 0                       | 0                    | 1                 | 14                   | 5                  | 88                 | 116*     | 19             | 52                     | 17                   | 0                       | 0                    | 1                 | 14                   | 6                  | 89                 |
| * Indicate | s apartmen     | it unite whi           | ich are mir          | rored                   |                      |                   |                      |                    |                    |          |                |                        |                      |                         |                      |                   |                      |                    |                    |