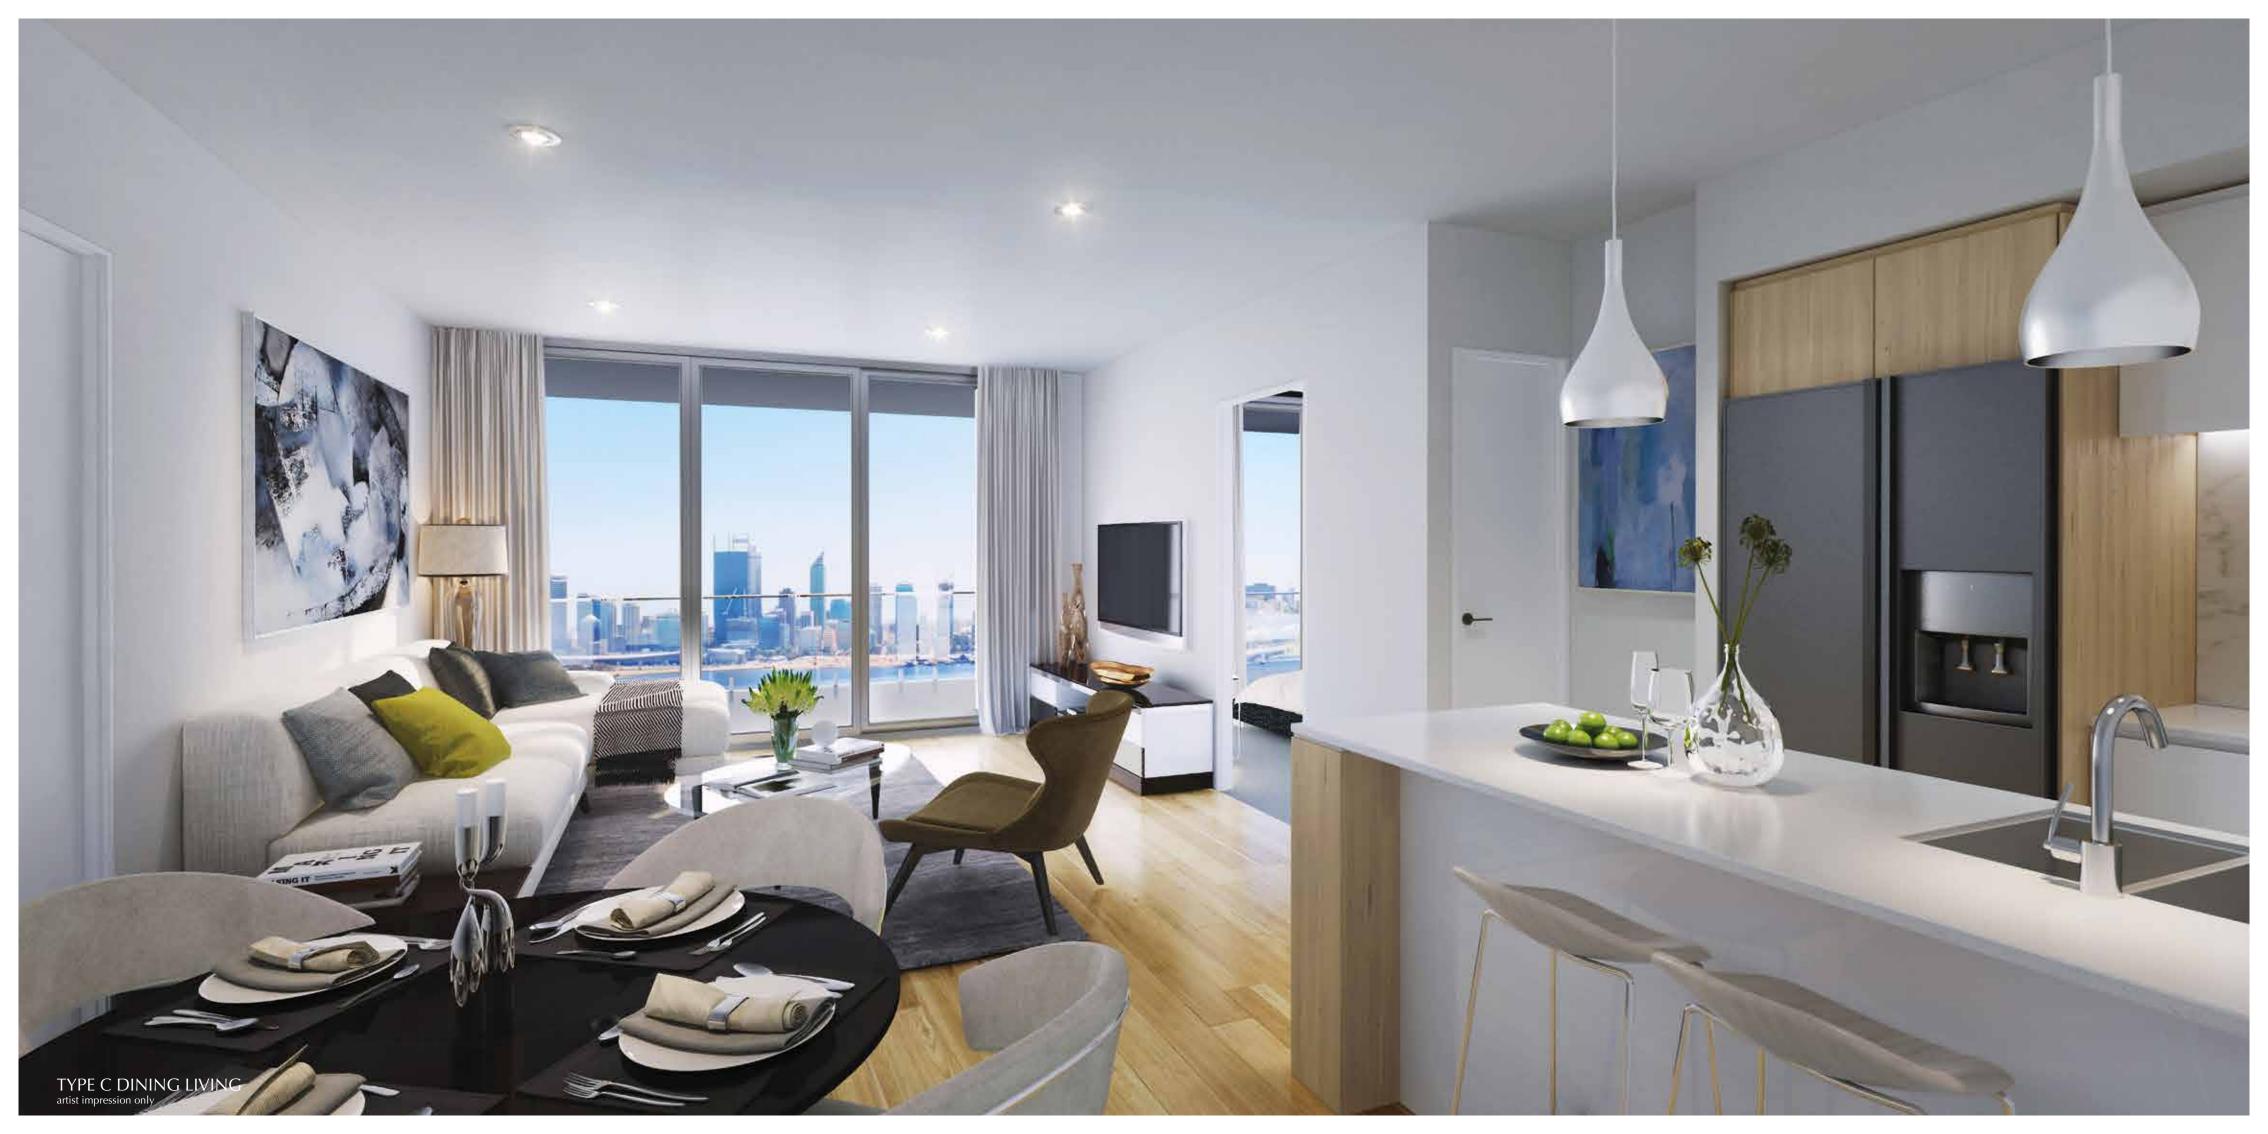

# Your outlook is magnificent.

There's simply no better view of the spectacular Perth City skyline than from South Perth. And there is no finer place in South Perth to capture this wonderful vista than from Aurelia.

Aurelia's unsurpassable position and sheer height lets you enjoy breathtaking views in peaceful seclusion above the lively street below. Many north-facing apartments will drink in vistas of the Perth City skyline; its glistening architecture lighting up the Swan River as night falls. Those facing south may also be spoilt with views across Melville Waters and beyond.

# The finest of finishing touches.

Boasting first-class specifications, Aurelia will prove irresistible to those who appreciate the finer things in life. Premium prefinished timber flooring to living and dining areas will complement virtually any interior styling, enhanced by two-tone cabinetry and large feature tile splashback.

Miele appliances, Hansgrohe designer chrome fittings, floor to ceiling tiling bathroom and 20mm reconstituted stone benchtops combine to add a further sense of sophisticated refinement. Double glazed windows enhance climate and sound control, while NBN facilities give you fast connectivity to today and tomorrow's technologies. Your exclusive residence also comes complete with one or more personal carbays and a storeroom.