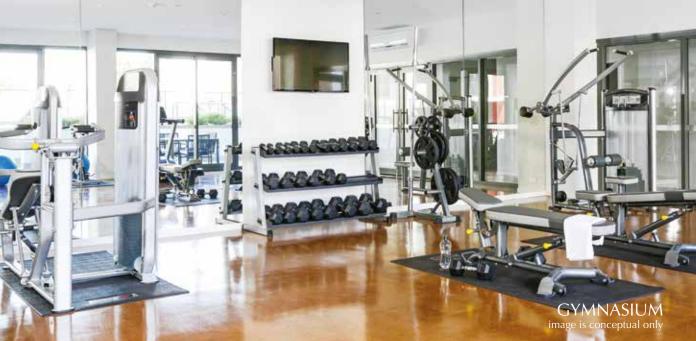

Aurelia's stunning façade also envelops an exclusive urban retreat, where a 25m solar heated infinity edge pool with waterfall feature, fully equipped gymnasium, timber-lined sauna, poolside deck and cabana with BBQ's, kitchen and games room are yours to use at your leisure.

| Gymnasium | Gymnasium equipped with:                                                      |
|-----------|-------------------------------------------------------------------------------|
|           | Weight rack, exercise bike, treadmills, elliptical cross trainer, free weight |
|           | dumbell set, incline / decline benches, ab toner, anti burst fitballs,        |
|           | mirrored wall, exercise mats, EZ curl bar with weights, resistance weight     |
|           | training cable equipment, rowing machine, TV                                  |