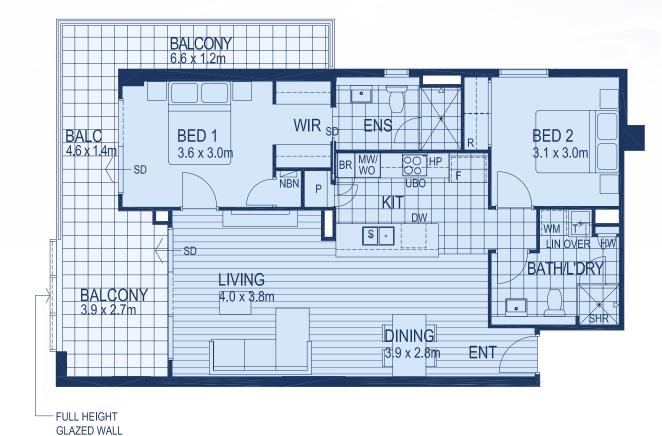

### APARTMENT TYPES

### TYPE E 3 BED 2 BATH

UNIT PLAN ABOVE IS TYPICAL. REFER TO OVERALL PLANS FOR LOCATION, ORIENTATION, VARIATIONS & BALCONY DESIGN.

FULL HEIGHT — GLAZED WALL

| APT. No. | FLOOR LEVEL | APARTMENT<br>AREA (m²) | BALCONY<br>AREA (m²) | COURTYARD/<br>DECK (m²) | CARBAYS IN<br>TANDEM | SINGLE CAR-<br>BAYS | CARBAYS<br>AREA (m²) | STORE<br>AREA (m²) | TOTAL AREA (m²) | APT. No. | FLOOR LEVEL | APARTMENT<br>AREA (m²) | BALCONY<br>AREA (m²) | COURTYARD/<br>DECK (m²) | CARBAYS IN<br>TANDEM | SINGLE CAR-<br>BAYS | CARBAYS<br>AREA (m²) | STORE<br>AREA (m²) | TOTAL<br>AREA (m²) |
|----------|-------------|------------------------|----------------------|-------------------------|----------------------|---------------------|----------------------|--------------------|-----------------|----------|-------------|------------------------|----------------------|-------------------------|----------------------|---------------------|----------------------|--------------------|--------------------|
| 7        | 4           | 111                    | 34                   | 0                       | 2                    | 0                   | 25                   | 5                  | 175             | 63       | 12          | 111                    | 34                   | 0                       | 2                    | 1                   | 39                   | 7                  | 191                |
| 9*       | 4           | 111                    | 34                   | 0                       | 2                    | 0                   | 25                   | 5                  | 175             | 65*      | 12          | 111                    | 34                   | 0                       | 2                    | 1                   | 39                   | 6                  | 190                |
| 14       | 5           | 111                    | 34                   | 0                       | 0                    | 2                   | 28                   | 5                  | 178             | 70       | 13          | 111                    | 34                   | 0                       | 2                    | 1                   | 39                   | 5                  | 189                |
| 16*      | 5           | 111                    | 34                   | 0                       | 0                    | 2                   | 28                   | 5                  | 178             | 72*      | 13          | 111                    | 34                   | 0                       | 2                    | 1                   | 39                   | 6                  | 190                |
| 21       | 6           | 111                    | 34                   | 0                       | 0                    | 2                   | 28                   | 5                  | 178             | 77       | 14          | 111                    | 34                   | 0                       | 2                    | 1                   | 39                   | 4                  | 188                |
| 23*      | 6           | 111                    | 34                   | 0                       | 0                    | 2                   | 28                   | 5                  | 178             | 79*      | 14          | 111                    | 34                   | 0                       | 2                    | 1                   | 39                   | 6                  | 190                |
| 28       | 7           | 111                    | 34                   | 0                       | 0                    | 2                   | 28                   | 6                  | 179             | 84       | 15          | 111                    | 34                   | 0                       | 2                    | 1                   | 39                   | 6                  | 190                |
| 30*      | 7           | 111                    | 34                   | 0                       | 0                    | 2                   | 28                   | 6                  | 179             | 86*      | 15          | 111                    | 34                   | 0                       | 2                    | 1                   | 39                   | 5                  | 189                |
| 35       | 8           | 111                    | 34                   | 0                       | 0                    | 2                   | 28                   | 5                  | 178             | 91       | 16          | 111                    | 34                   | 0                       | 2                    | 1                   | 39                   | 7                  | 191                |
| 37*      | 8           | 111                    | 34                   | 0                       | 0                    | 2                   | 28                   | 5                  | 178             | 93*      | 16          | 111                    | 34                   | 0                       | 2                    | 1                   | 39                   | 7                  | 191                |
| 42       | 9           | 111                    | 34                   | 0                       | 0                    | 2                   | 28                   | 4                  | 177             | 98       | 17          | 111                    | 34                   | 0                       | 2                    | 1                   | 39                   | 5                  | 189                |
| 44*      | 9           | 111                    | 34                   | 0                       | 0                    | 2                   | 28                   | 4                  | 177             | 100*     | 17          | 111                    | 34                   | 0                       | 2                    | 1                   | 39                   | 7                  | 191                |
| 49       | 10          | 111                    | 34                   | 0                       | 2                    | 1                   | 39                   | 6                  | 190             | 105      | 18          | 111                    | 34                   | 0                       | 2                    | 1                   | 39                   | 5                  | 189                |
| 51*      | 10          | 111                    | 34                   | 0                       | 2                    | 1                   | 39                   | 5                  | 189             | 107*     | 18          | 111                    | 34                   | 0                       | 2                    | 1                   | 39                   | 6                  | 190                |
| 56       | 11          | 111                    | 34                   | 0                       | 2                    | 1                   | 39                   | 7                  | 191             | 112      | 19          | 111                    | 34                   | 0                       | 2                    | 1                   | 39                   | 5                  | 189                |
| 58*      | 11          | 111                    | 34                   | 0                       | 2                    | 1                   | 39                   | 6                  | 190             | 114*     | 19          | 111                    | 34                   | 0                       | 2                    | 1                   | 39                   | 5                  | 189                |