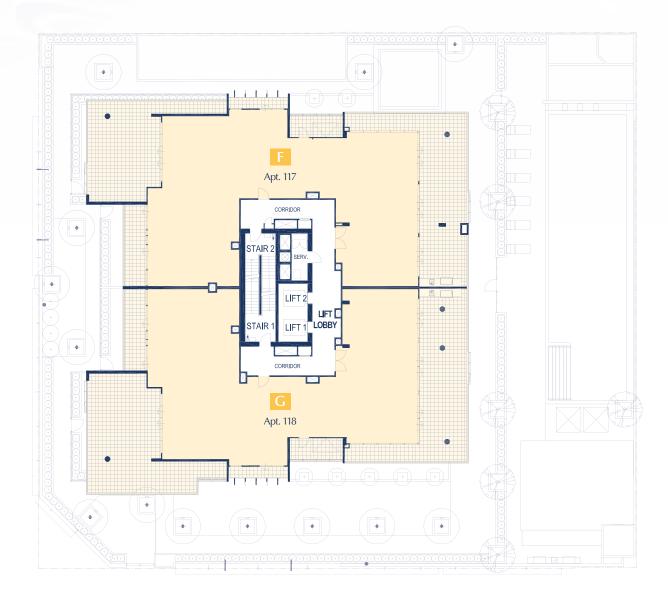

### FLOOR PLANS

- ★ INDICATES COMMERCIAL CARBAYS WITH RECIPROCAL PARKING EASEMENT GRANTING THE RIGHT TO RESIDENTIAL LOT OWNERS & THEIR VISITORS TO PARK BETWEEN THE HOURS OF 6:00PM TO 7:00AM MONDAY TO FRIDAY AND ANYTIME ON SATURDAY AND SUNDAY.
- # NO PARKING BETWEEN THE HOURS OF 6:00PM TO 7:00AM MONDAY TO FRIDAY AND ANYTIME ON SATURDAY AND SUNDAY.

### TYPE F 3 BED 3 BATH PENTHOUSE

| APT. No. | FLOOR LEVEL | APARTMENT<br>AREA (m²) | BALCONY<br>AREA (m²) | COURTYARD/<br>DECK (m²) | CARBAYS IN<br>TANDEM | SINGLE<br>CARBAYS | CARBAYS<br>AREA (m²) | STORE<br>AREA (m²) | TOTAL<br>AREA (m²) |
|----------|-------------|------------------------|----------------------|-------------------------|----------------------|-------------------|----------------------|--------------------|--------------------|
| 117      | 20          | 254                    | 156                  | 0                       | 0                    | 3                 | 68                   | 10                 | 488                |