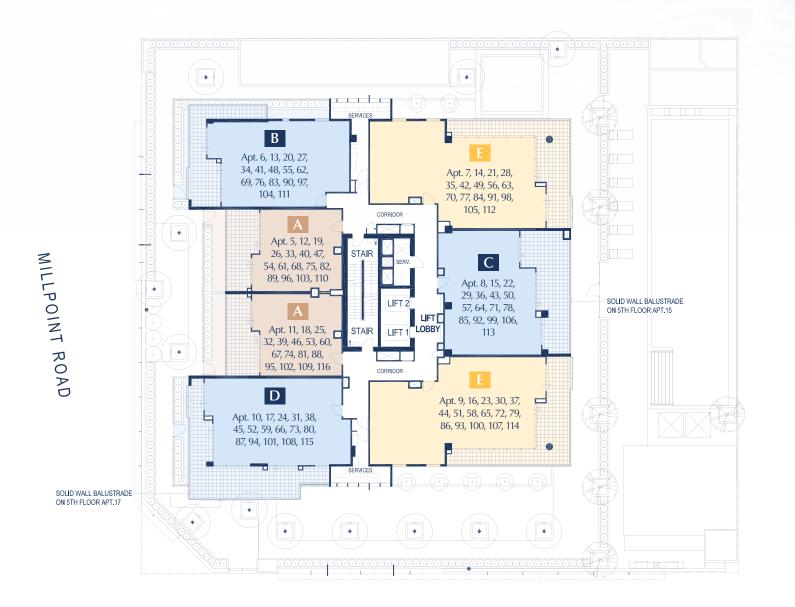

### FLOOR PLANS

- ★ INDICATES COMMERCIAL CARBAYS WITH RECIPROCAL PARKING EASEMENT GRANTING THE RIGHT TO RESIDENTIAL LOT OWNERS & THEIR VISITORS TO PARK BETWEEN THE HOURS OF 6:00PM TO 7:00AM MONDAY TO FRIDAY AND ANYTIME ON SATURDAY AND SUNDAY.
- # NO PARKING BETWEEN THE HOURS OF 6:00PM TO 7:00AM MONDAY TO FRIDAY AND ANYTIME ON SATURDAY AND SUNDAY.

HARPER TERRACE

ured to: - The outside face of external walls. - The outside face of walls between apartment & lobby. - The middle of party walls. 2. These area m ents as defined in the contract conditions and are different from survey dimensions also defined in the contract conditions. 3. Shape and configuration of balconies, doors, windows, ducts and columns may differ from those illustrated. 4. Refer to detailed outs included in the sales contract documents for variations to layout & balconies. 5. The commercial tenancies areas shown here are approximate and are measured to the inside face of walls & inside face of glazing. 6. 🜉 - Indicates artificial lawn.