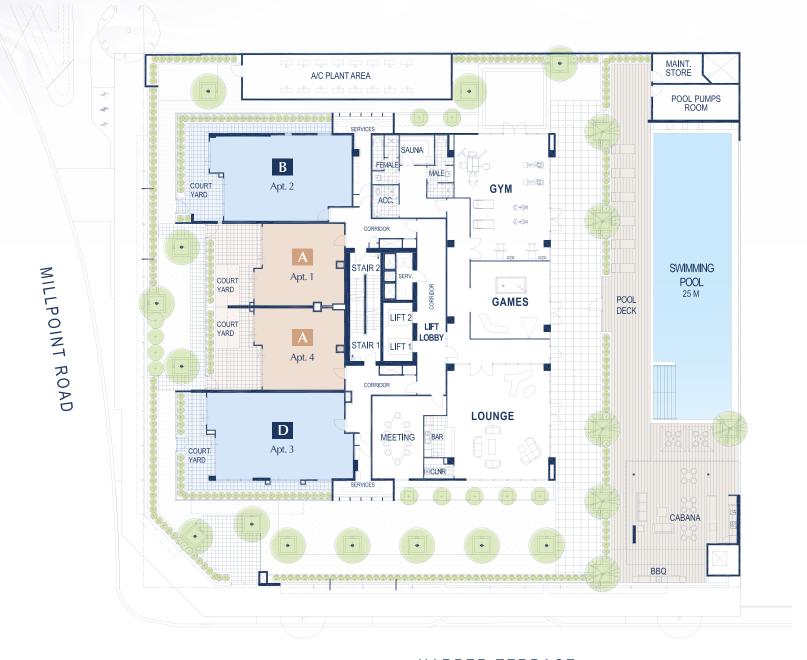

Aurelia's stunning façade also envelops an exclusive urban retreat, where a 25m solar heated infinity edge pool with waterfall feature, fully equipped gymnasium, timber-lined sauna, poolside deck and cabana with BBQ's, kitchen and games room are yours to use at your leisure.

### FLOOR PLANS

- ★ INDICATES COMMERCIAL CARBAYS WITH RECIPROCAL PARKING EASEMENT GRANTING THE RIGHT TO RESIDENTIAL LOT OWNERS & THEIR VISITORS TO PARK BETWEEN THE HOURS OF 6:00PM TO 7:00AM MONDAY TO FRIDAY AND ANYTIME ON SATURDAY AND SUNDAY.
- # NO PARKING BETWEEN THE HOURS OF 6:00PM TO 7:00AM MONDAY TO FRIDAY AND ANYTIME ON SATURDAY AND SUNDAY.

HARPER TERRACE

ured to: - The outside face of external walls. - The outside face of walls between apartment & lobby. - The middle of party walls. 2. These area m ents as defined in the contract conditions and are different from survey dimensions also defined in the contract conditions. 3. Shape and configuration of balconies, doors, windows, ducts and columns may differ from those illustrated. 4. Refer to detailed outs included in the sales contract documents for variations to layout & balconies. 5. The commercial tenancies areas shown here are approximate and are measured to the inside face of walls & inside face of glazing. 6. 🜉 - Indicates artificial lawn.