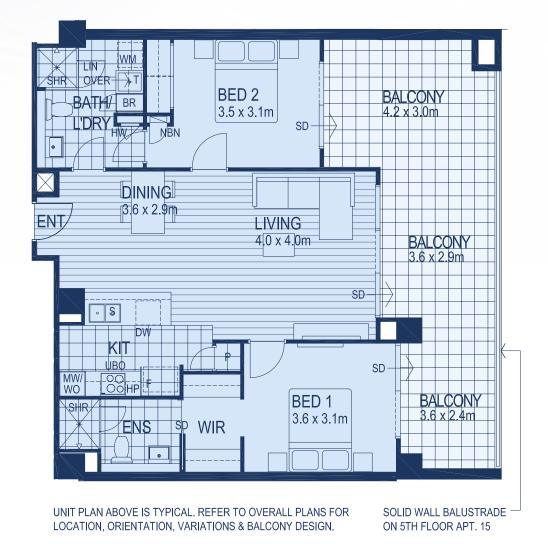

### APARTMENT TYPES

#### TYPE B 2 BED 2 BATH

UNIT PLAN ABOVE IS TYPICAL. REFER TO OVERALL PLANS FOR LOCATION, ORIENTATION, VARIATIONS & BALCONY DESIGN.

| APT. No. | FLOOR LEVEL | APARTMENT<br>AREA (m²) | BALCONY<br>AREA (m²) | COURTYARD/<br>DECK (m²) | CARBAYS IN<br>TANDEM | SINGLE CAR-<br>BAYS | CARBAYS<br>AREA (m²) | STORE<br>AREA (m²) | TOTAL<br>AREA (m²) |
|----------|-------------|------------------------|----------------------|-------------------------|----------------------|---------------------|----------------------|--------------------|--------------------|
| 2        | 3           | 83                     | 0                    | 44                      | 2                    | 0                   | 25                   | 5                  | 157                |
| 6        | 4           | 83                     | 24                   | 0                       | 2                    | 0                   | 25                   | 5                  | 137                |
| 13       | 5           | 83                     | 24                   | 0                       | 2                    | 0                   | 25                   | 5                  | 137                |
| 20       | 6           | 83                     | 24                   | 0                       | 2                    | 0                   | 25                   | 4                  | 136                |
| 27       | 7           | 83                     | 24                   | 0                       | 2                    | 0                   | 25                   | 5                  | 137                |
| 34       | 8           | 83                     | 24                   | 0                       | 2                    | 0                   | 25                   | 5                  | 137                |
| 41       | 9           | 83                     | 24                   | 0                       | 2                    | 0                   | 25                   | 5                  | 137                |
| 48       | 10          | 83                     | 24                   | 0                       | 2                    | 0                   | 25                   | 6                  | 138                |
| 55       | 11          | 83                     | 24                   | 0                       | 2                    | 0                   | 25                   | 5                  | 137                |