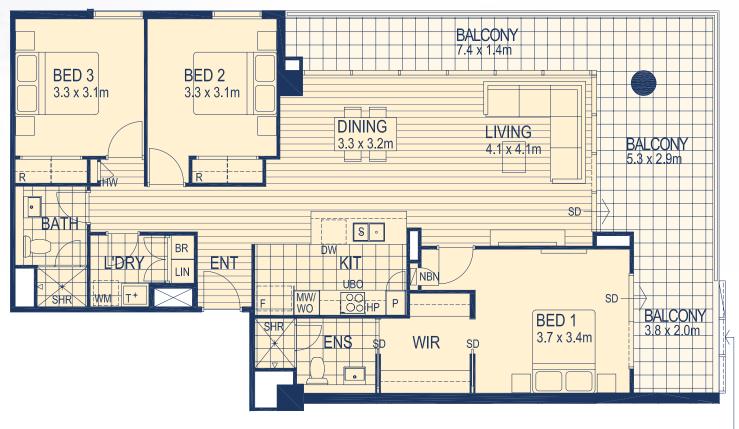

### PENTHOUSES

### TYPE F 3 BED 3 BATH PENTHOUSE

| APT. No. | FLOOR LEVEL | APARTMENT<br>AREA (m²) | BALCONY<br>AREA (m²) | COURTYARD/<br>DECK (m²) | CARBAYS IN<br>TANDEM | SINGLE<br>CARBAYS | CARBAYS<br>AREA (m²) | STORE<br>AREA (m²) | TOTAL<br>AREA (m²) |
|----------|-------------|------------------------|----------------------|-------------------------|----------------------|-------------------|----------------------|--------------------|--------------------|
| 117      | 20          | 254                    | 156                  | 0                       | 0                    | 3                 | 68                   | 10                 | 488                |