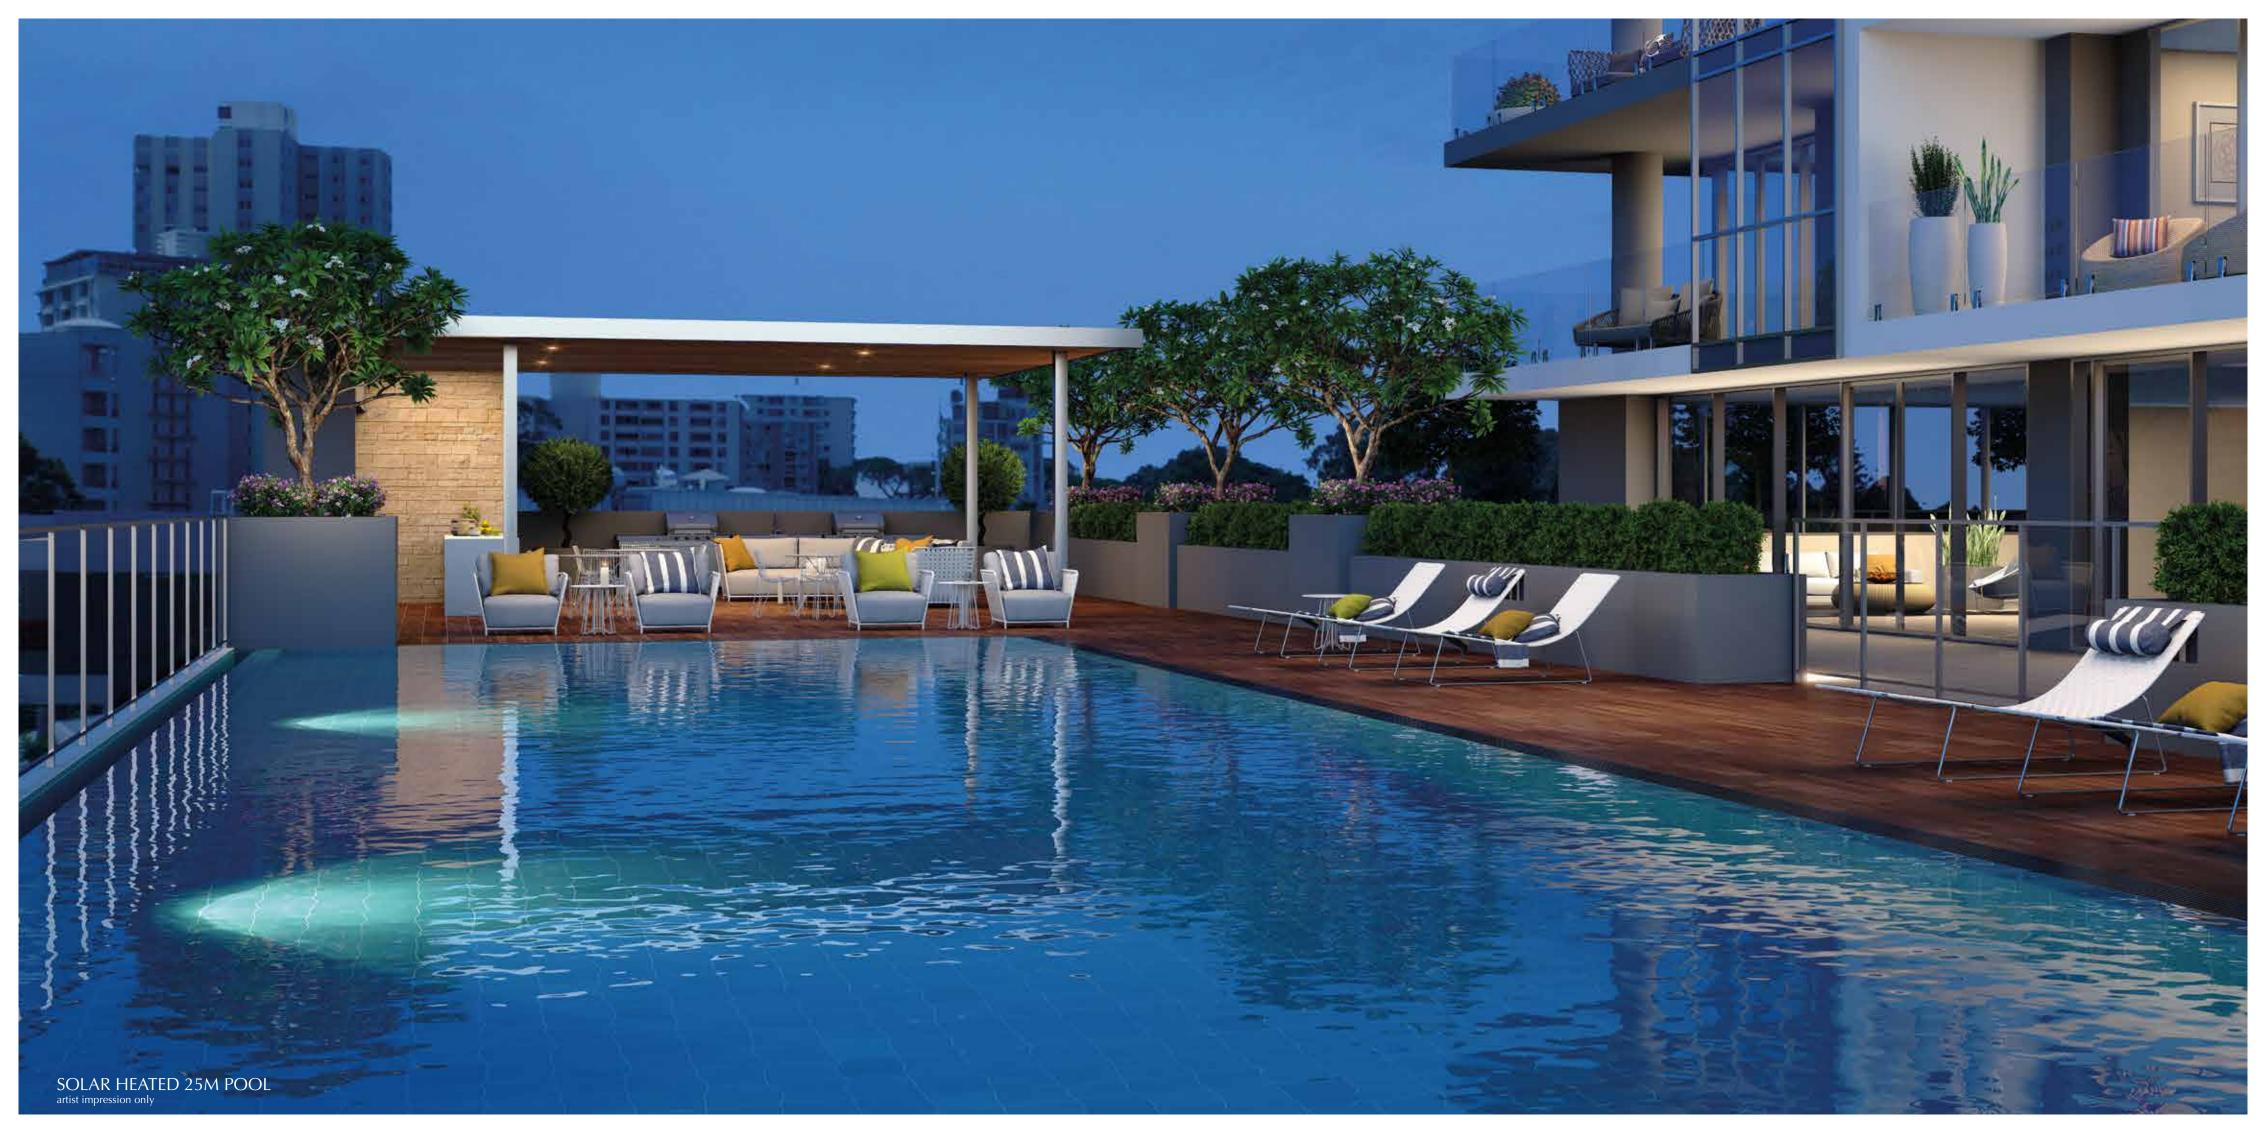

Aurelia's stunning façade also envelops an exclusive urban retreat, where a 25m solar heated infinity edge pool with waterfall feature, fully equipped gymnasium, timber-lined sauna, poolside deck and cabana with BBQ's, kitchen and games room are yours to use at your leisure.

| LEISURE CLUB              |                                                                                                                                                  |
|---------------------------|--------------------------------------------------------------------------------------------------------------------------------------------------|
| <b>Swimming Pool</b>      | Solar heated 25 metre infinity edge lap pool                                                                                                     |
| Pool Cabana               | Pool cabana furnished with casual tables and chairs and fitted out with a cabana kitchen with sink, microwave, BBQ, range hood and refrigerator. |
| <b>Poolside Furniture</b> | Chairs and tables and sun lounges                                                                                                                |
| BBQ                       | 2 gas BBQ with adjacent stainless steel sink                                                                                                     |
| Pool Lounge               | Air conditioned pool lounge furnished with club tables, sofas and TV                                                                             |
| Bar Area                  | Cupboards with sink, microwave and refrigerator                                                                                                  |
| <b>Games Room</b>         | Air conditioned games room with pool table                                                                                                       |
| <b>Board Room</b>         | Air conditioned and furnished with a meeting table and 8 leather chairs                                                                          |
| Sauna                     | Timber lined sauna                                                                                                                               |