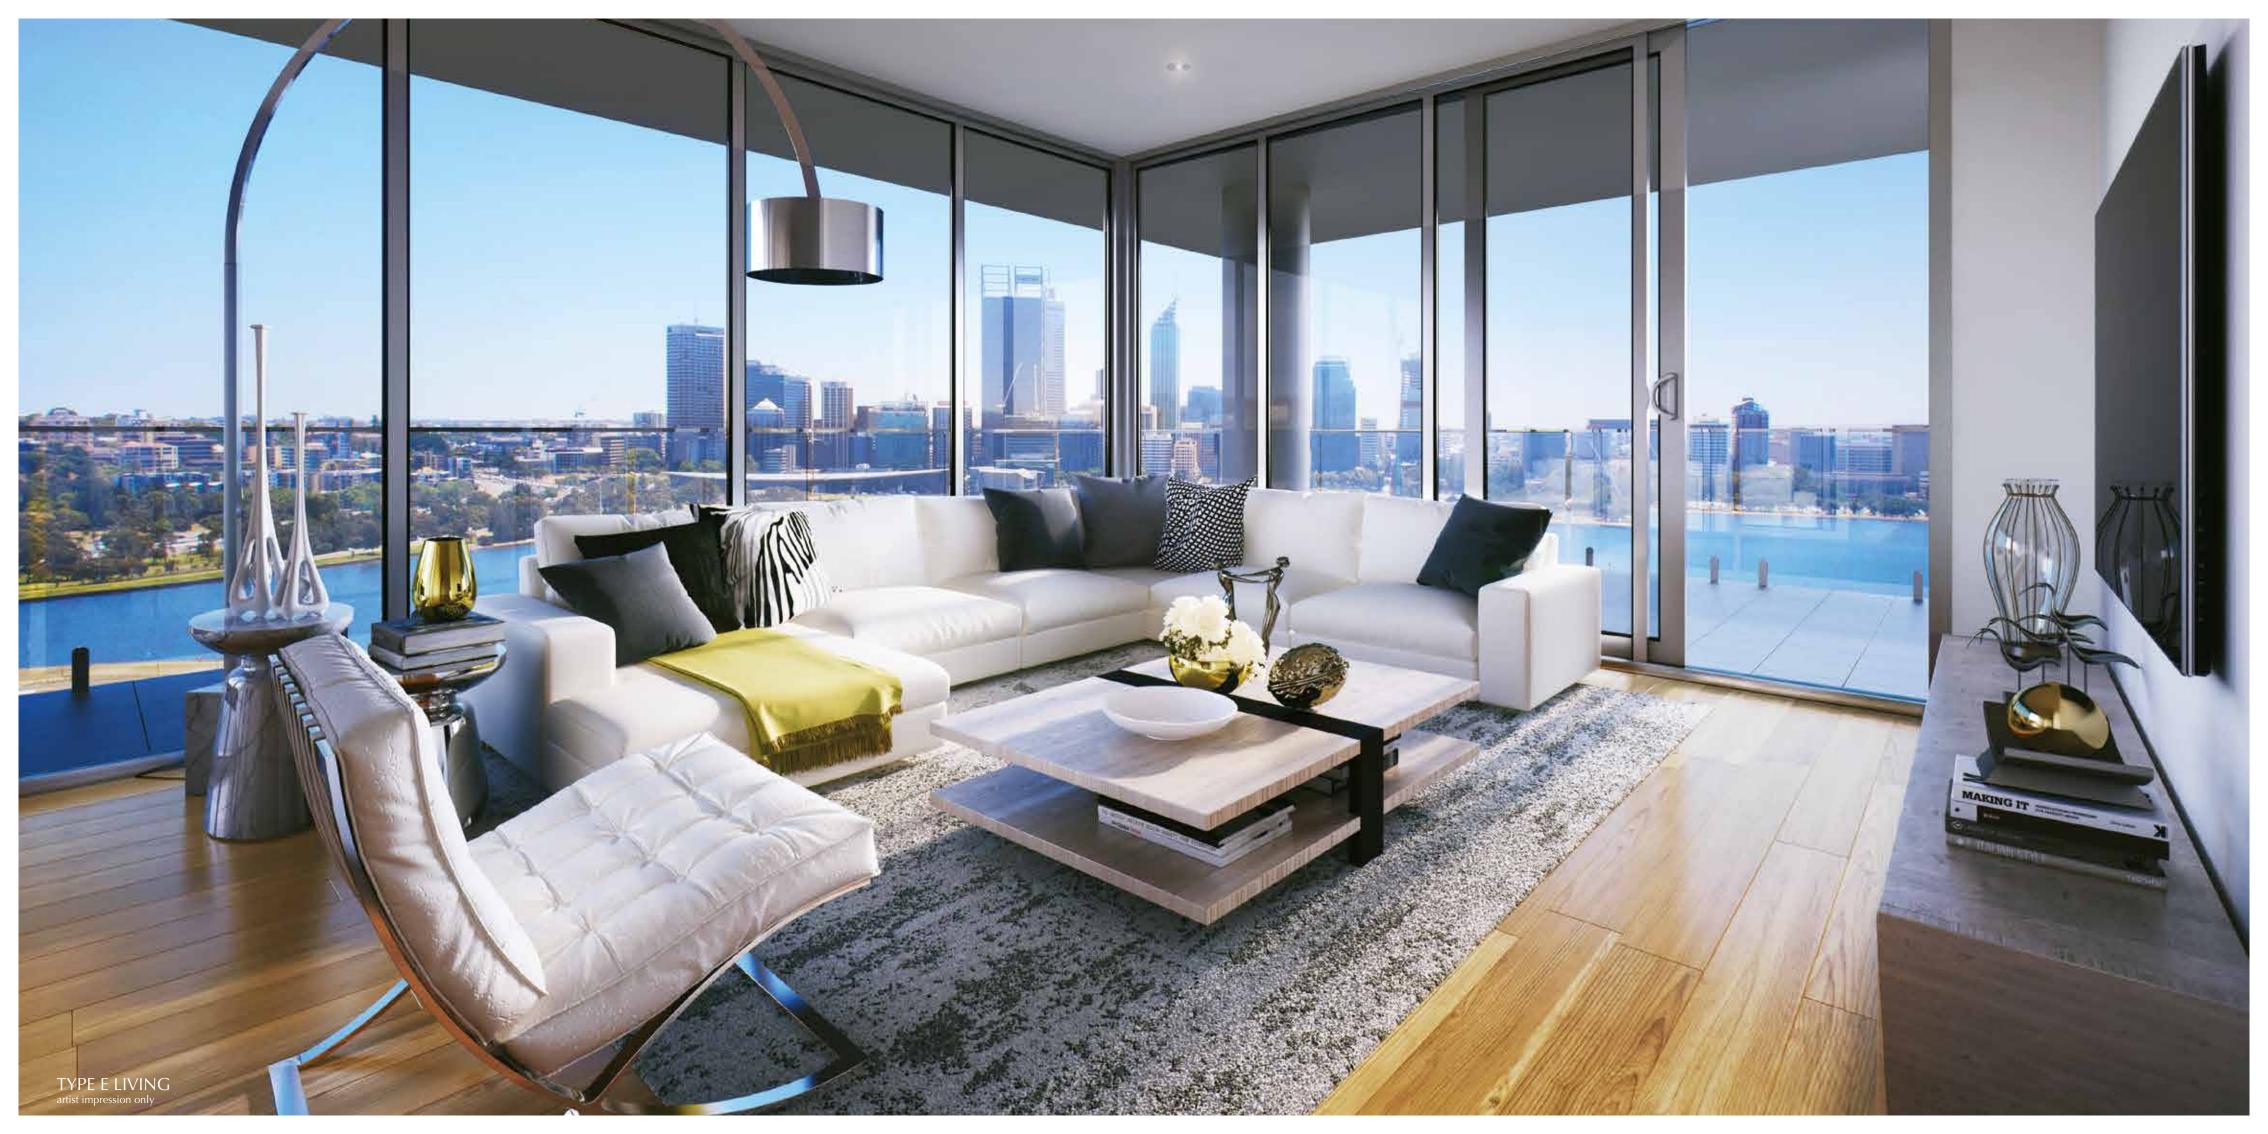

# Your outlook is magnificent.

There's simply no better view of the spectacular Perth City skyline than from South Perth. And there is no finer place in South Perth to capture this wonderful vista than from Aurelia.

Aurelia's unsurpassable position and sheer height lets you enjoy breathtaking views in peaceful seclusion above the lively street below. Many north-facing apartments will drink in vistas of the Perth City skyline; its glistening architecture lighting up the Swan River as night falls. Those facing south may also be spoilt with views across Melville Waters and beyond.