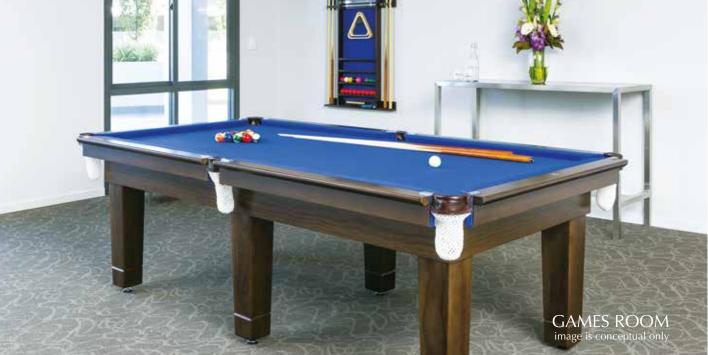

Aurelia's stunning façade also envelops an exclusive urban retreat, where a 25m solar heated infinity edge pool with waterfall feature, fully equipped gymnasium, timber-lined sauna, poolside deck and cabana with BBQ's, kitchen and games room are yours to use at your leisure.

| LEISURE CLUB              |                                                                                                                                                  |
|---------------------------|--------------------------------------------------------------------------------------------------------------------------------------------------|
| <b>Swimming Pool</b>      | Solar heated 25 metre infinity edge lap pool                                                                                                     |
| Pool Cabana               | Pool cabana furnished with casual tables and chairs and fitted out with a cabana kitchen with sink, microwave, BBQ, range hood and refrigerator. |
| <b>Poolside Furniture</b> | Chairs and tables and sun lounges                                                                                                                |
| BBQ                       | 2 gas BBQ with adjacent stainless steel sink                                                                                                     |
| Pool Lounge               | Air conditioned pool lounge furnished with club tables, sofas and TV                                                                             |
| Bar Area                  | Cupboards with sink, microwave and refrigerator                                                                                                  |
| <b>Games Room</b>         | Air conditioned games room with pool table                                                                                                       |
| <b>Board Room</b>         | Air conditioned and furnished with a meeting table and 8 leather chairs                                                                          |
| Sauna                     | Timber lined sauna                                                                                                                               |