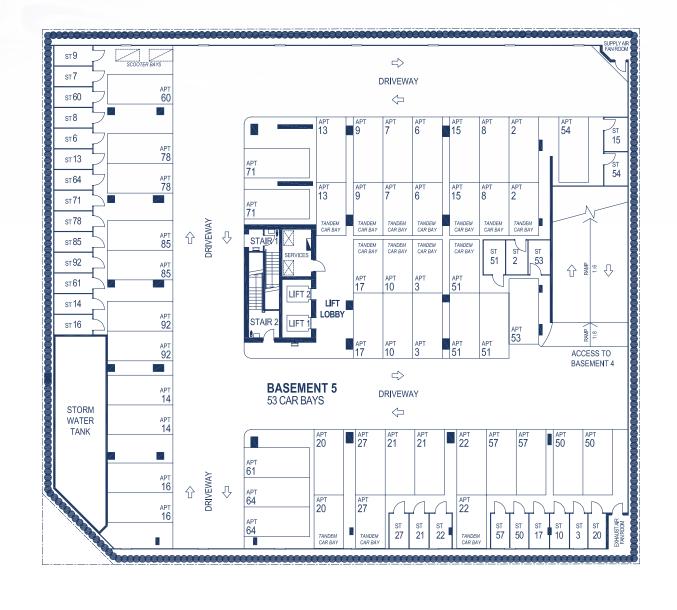

### FLOOR PLANS

- ★ INDICATES COMMERCIAL CARBAYS WITH RECIPROCAL PARKING EASEMENT GRANTING THE RIGHT TO RESIDENTIAL LOT OWNERS & THEIR VISITORS TO PARK BETWEEN THE HOURS OF 6:00PM TO 7:00AM MONDAY TO FRIDAY AND ANYTIME ON SATURDAY AND SUNDAY.
- # NO PARKING BETWEEN THE HOURS OF 6:00PM TO 7:00AM MONDAY TO FRIDAY AND ANYTIME ON SATURDAY AND SUNDAY.

HARPER TERRACE

ured to: - The outside face of external walls. - The outside face of walls between apartment & lobby. - The middle of party walls. 2. These area m ents as defined in the contract conditions and are different from survey dimensions also defined in the contract conditions. 3. Shape and configuration of balconies, doors, windows, ducts and columns may differ from those illustrated. 4. Refer to detailed outs included in the sales contract documents for variations to layout & balconies. 5. The commercial tenancies areas shown here are approximate and are measured to the inside face of walls & inside face of glazing. 6. 🜉 - Indicates artificial lawn.

HARPER TERRACE

HARPER TERRACE

HARPER TERRACE

1 Bed Apt. 2 Bed Apt. 3 Bed Apt.

7

GENERAL NOTES: 1. The apartment areas shown here are approximate and are measurements are architectural measurements as defined in the contract conditions and are different from survey dimensions also defined in the contract conditions. 3. Shape and configuration of balconies, doors, windows, ducts and columns may differ from those illustrated. 4. Refer to detailed apartment layouts included in the sales contract documents for variations to layout & balconies. 5. The commercial tenancies areas shown here are approximate and are measured to the inside face of walls & inside face of glazing. 6.