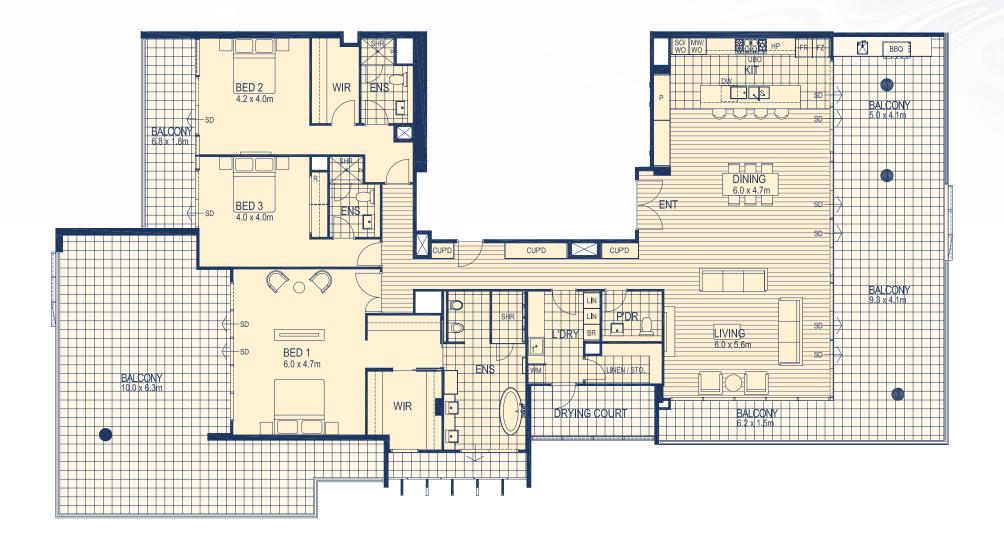

### FLOOR PLANS

- ★ INDICATES COMMERCIAL CARBAYS WITH RECIPROCAL PARKING EASEMENT GRANTING THE RIGHT TO RESIDENTIAL LOT OWNERS & THEIR VISITORS TO PARK BETWEEN THE HOURS OF 6:00PM TO 7:00AM MONDAY TO FRIDAY AND ANYTIME ON SATURDAY AND SUNDAY.
- # NO PARKING BETWEEN THE HOURS OF 6:00PM TO 7:00AM MONDAY TO FRIDAY AND ANYTIME ON SATURDAY AND SUNDAY.

HARPER TERRACE

ured to: - The outside face of external walls. - The outside face of walls between apartment & lobby. - The middle of party walls. 2. These area m ents as defined in the contract conditions and are different from survey dimensions also defined in the contract conditions. 3. Shape and configuration of balconies, doors, windows, ducts and columns may differ from those illustrated. 4. Refer to detailed outs included in the sales contract documents for variations to layout & balconies. 5. The commercial tenancies areas shown here are approximate and are measured to the inside face of walls & inside face of glazing. 6. 🜉 - Indicates artificial lawn.

HARPER TERRACE

HARPER TERRACE

HARPER TERRACE

1 Bed Apt. 2 Bed Apt. 3 Bed Apt.

7

GENERAL NOTES: 1. The apartment areas shown here are approximate and are measurements are architectural measurements as defined in the contract conditions and are different from survey dimensions also defined in the contract conditions. 3. Shape and configuration of balconies, doors, windows, ducts and columns may differ from those illustrated. 4. Refer to detailed apartment layouts included in the sales contract documents for variations to layout & balconies. 5. The commercial tenancies areas shown here are approximate and are measured to the inside face of walls & inside face of glazing. 6.

#### HARPER TERRACE

1 Bed Apt. 2 Bed Apt. 3 Bed Apt.