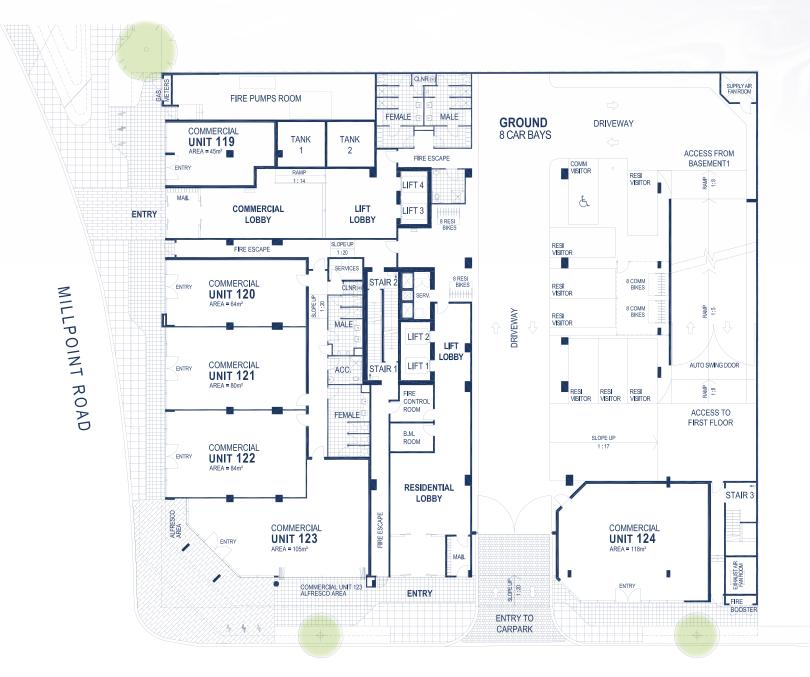

### FLOOR PLANS

- ★ INDICATES COMMERCIAL CARBAYS WITH RECIPROCAL PARKING EASEMENT GRANTING THE RIGHT TO RESIDENTIAL LOT OWNERS & THEIR VISITORS TO PARK BETWEEN THE HOURS OF 6:00PM TO 7:00AM MONDAY TO FRIDAY AND ANYTIME ON SATURDAY AND SUNDAY.
- # NO PARKING BETWEEN THE HOURS OF 6:00PM TO 7:00AM MONDAY TO FRIDAY AND ANYTIME ON SATURDAY AND SUNDAY.

HARPER TERRACE

ured to: - The outside face of external walls. - The outside face of walls between apartment & lobby. - The middle of party walls. 2. These area m ents as defined in the contract conditions and are different from survey dimensions also defined in the contract conditions. 3. Shape and configuration of balconies, doors, windows, ducts and columns may differ from those illustrated. 4. Refer to detailed outs included in the sales contract documents for variations to layout & balconies. 5. The commercial tenancies areas shown here are approximate and are measured to the inside face of walls & inside face of glazing. 6. 🜉 - Indicates artificial lawn.