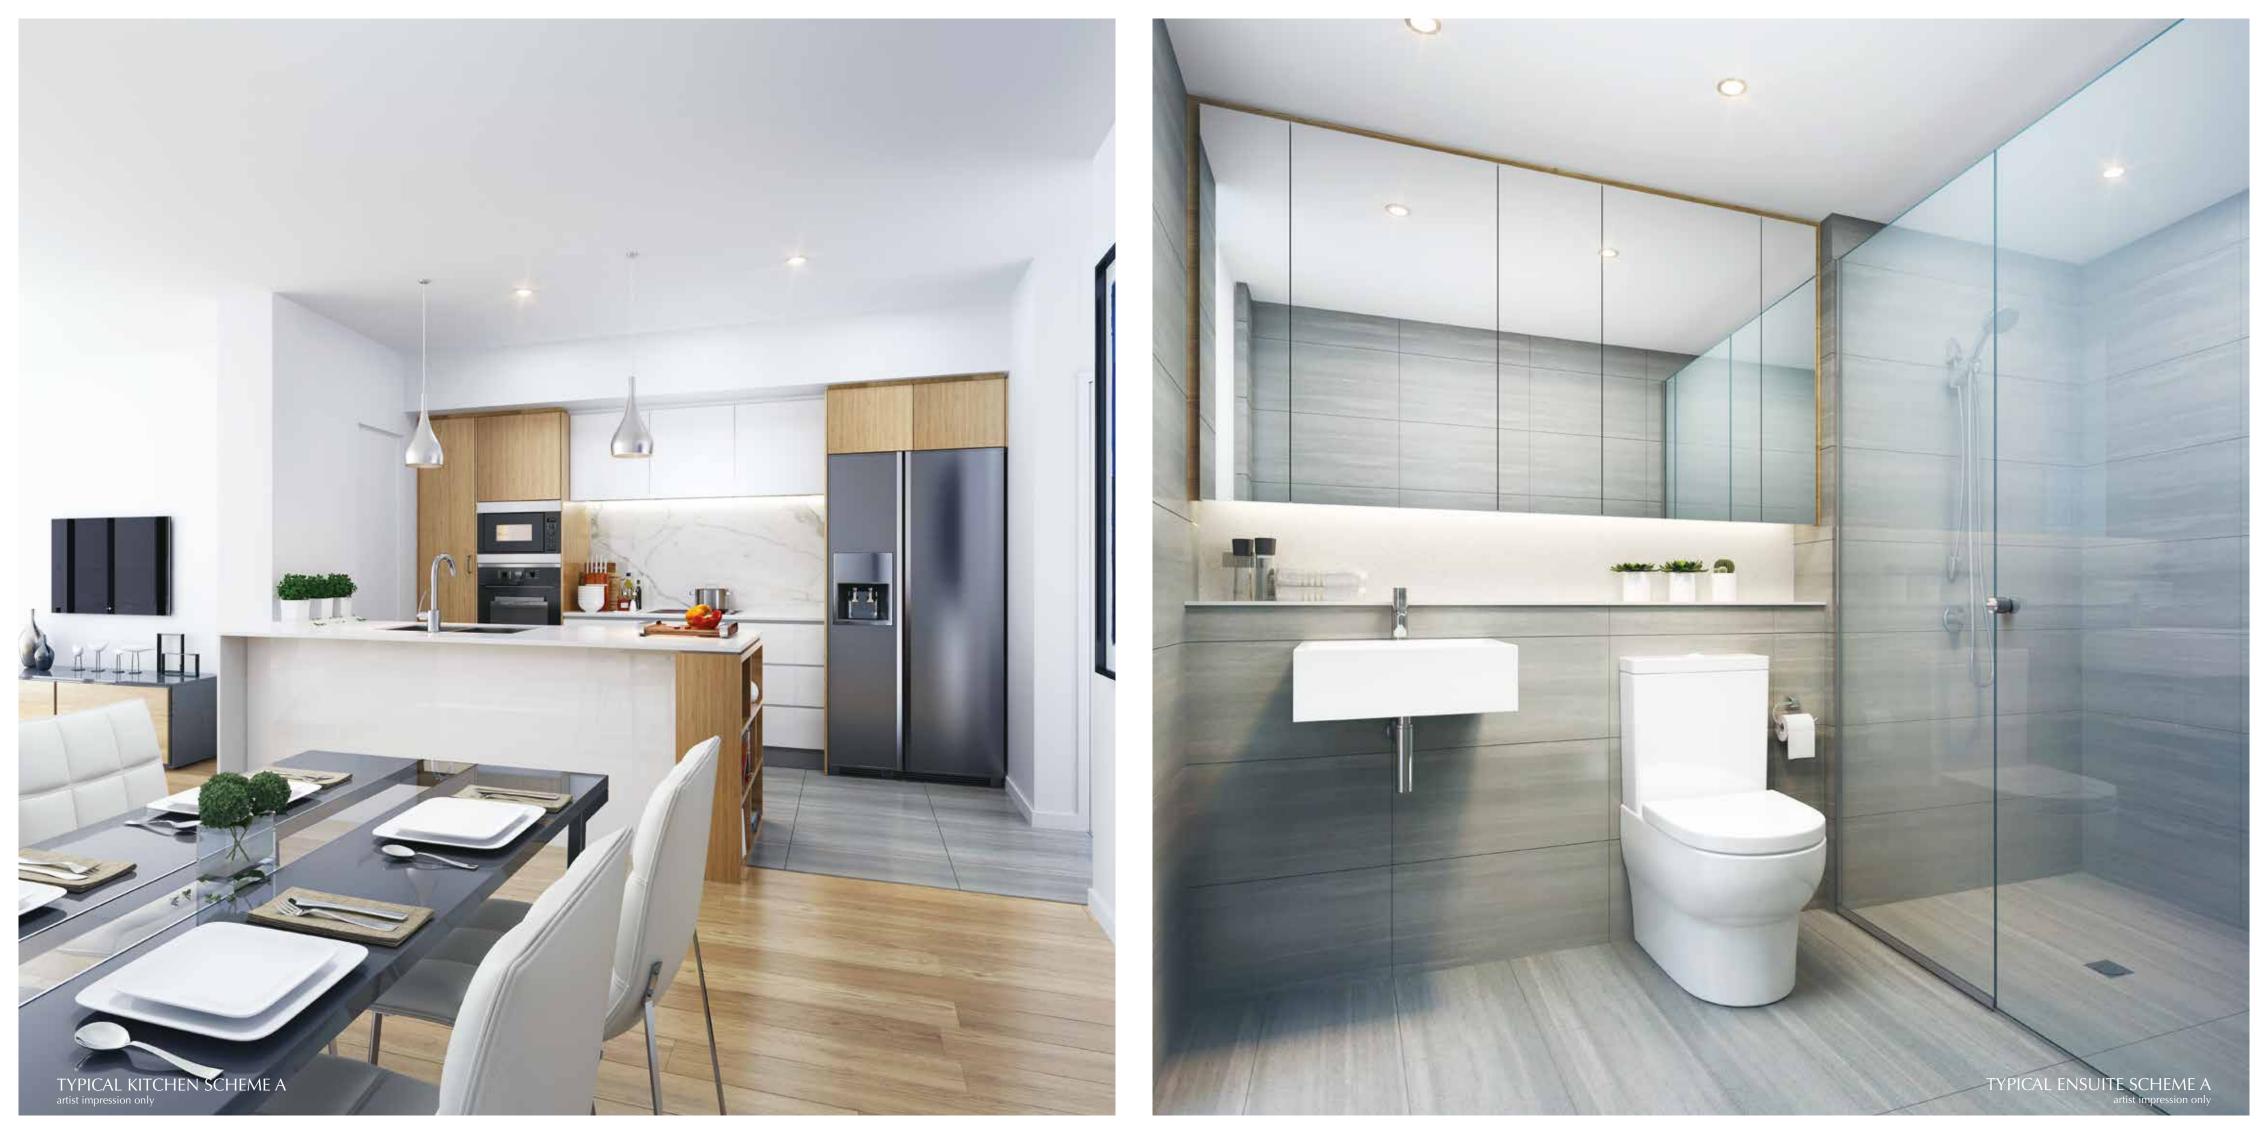

# The finest of finishing touches.

Boasting first-class specifications, Aurelia will prove irresistible to those who appreciate the finer things in life. Premium prefinished timber flooring to living and dining areas will complement virtually any interior styling, enhanced by two-tone cabinetry and large feature tile splashback.

Miele appliances, Hansgrohe designer chrome fittings, floor to ceiling tiling bathroom and 20mm reconstituted stone benchtops combine to add a further sense of sophisticated refinement. Double glazed windows enhance climate and sound control, while NBN facilities give you fast connectivity to today and tomorrow's technologies. Your exclusive residence also comes complete with one or more personal carbays and a storeroom.