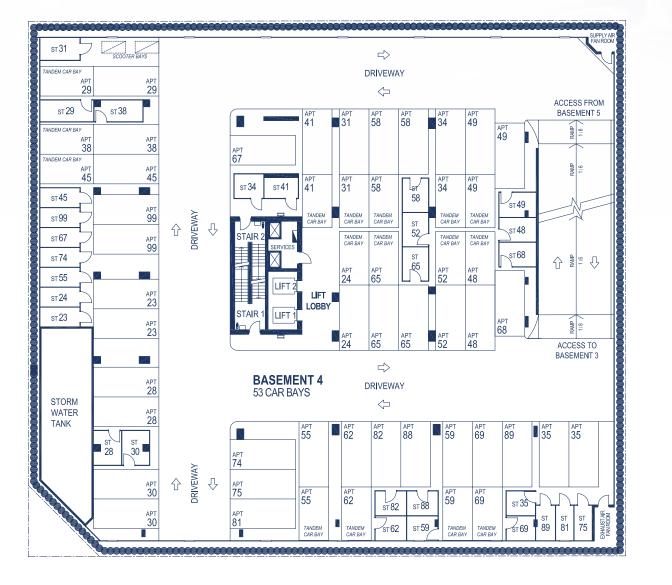

### FLOOR PLANS

- ★ INDICATES COMMERCIAL CARBAYS WITH RECIPROCAL PARKING EASEMENT GRANTING THE RIGHT TO RESIDENTIAL LOT OWNERS & THEIR VISITORS TO PARK BETWEEN THE HOURS OF 6:00PM TO 7:00AM MONDAY TO FRIDAY AND ANYTIME ON SATURDAY AND SUNDAY.
- # NO PARKING BETWEEN THE HOURS OF 6:00PM TO 7:00AM MONDAY TO FRIDAY AND ANYTIME ON SATURDAY AND SUNDAY.

HARPER TERRACE

ured to: - The outside face of external walls. - The outside face of walls between apartment & lobby. - The middle of party walls. 2. These area m ents as defined in the contract conditions and are different from survey dimensions also defined in the contract conditions. 3. Shape and configuration of balconies, doors, windows, ducts and columns may differ from those illustrated. 4. Refer to detailed outs included in the sales contract documents for variations to layout & balconies. 5. The commercial tenancies areas shown here are approximate and are measured to the inside face of walls & inside face of glazing. 6. 🜉 - Indicates artificial lawn.

HARPER TERRACE

HARPER TERRACE

HARPER TERRACE

1 Bed Apt. 2 Bed Apt. 3 Bed Apt.

7

GENERAL NOTES: 1. The apartment areas shown here are approximate and are measurements are architectural measurements as defined in the contract conditions and are different from survey dimensions also defined in the contract conditions. 3. Shape and configuration of balconies, doors, windows, ducts and columns may differ from those illustrated. 4. Refer to detailed apartment layouts included in the sales contract documents for variations to layout & balconies. 5. The commercial tenancies areas shown here are approximate and are measured to the inside face of walls & inside face of glazing. 6.