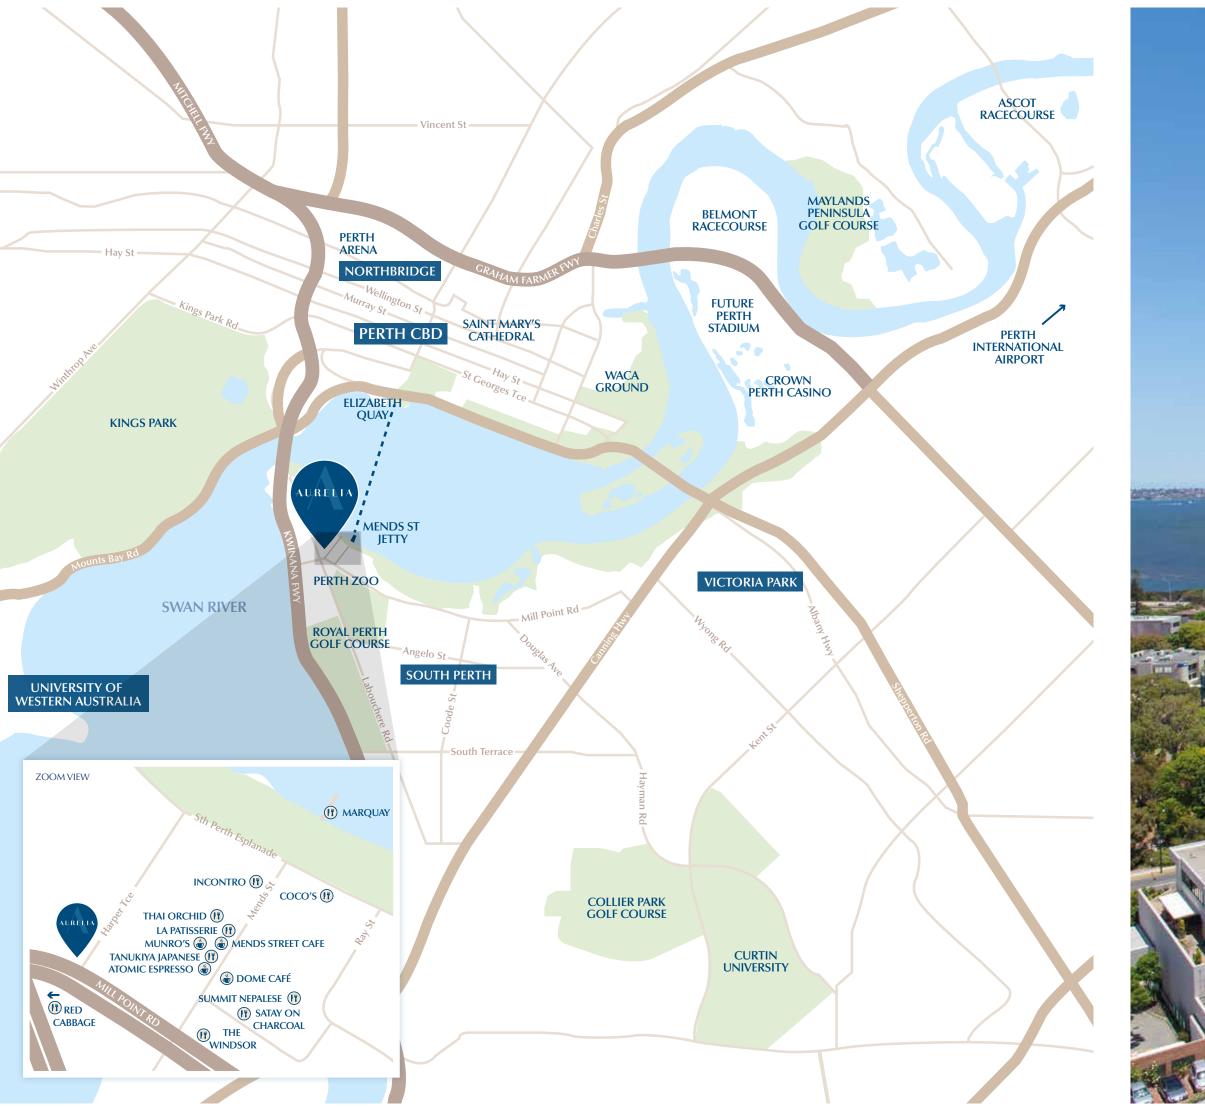

## Consummately South Perth.

At Aurelia, you'll effortlessly slip into the alluring rhythm of South Perth. Meander leafy streets to the magnetic Swan River foreshore to be greeted by the Perth Skyline rising out of the sparkling blue. Walk, jog or cycle the riverside pathways, or step aboard the ferry for a quick 7 minute passage to the Perth CBD and future Elizabeth Quay.

South Perth's local café and restaurant precinct is equally enticing. Sink into a short black at Atomic Café, peruse the menu at Marquay, Coco's and Incontro, or reach for a relaxing refreshment at the historic Windsor Hotel. At Aurelia, you'll also reside incredibly close to the Perth Zoo, Royal Perth Golf Club, the South Perth Bowling Club and the future Civic Heart development, soon to be home to the largest supermarket in South Perth plus quality retail and recreational amenities.

# At the centre of everything.

To reside at Aurelia is to live a life less ordinary; where one incredible destination gives way to another.

The Perth CBD and Northbridge, alive with theatres, galleries, restaurants and world-class shopping, are just a short ferry ride away. Aurelia also gifts you the best vantage point from which to enjoy the future Elizabeth Quay development – close enough to visit daily yet far enough away to escape the bustle of the precinct.

The majestic Kings Park beckons for a picnic or bushwalk, while the cosmopolitan mecca of Subiaco is also luxuriously local.

Look to the east and you'll find the cultured Crown Perth Casino & Entertainment Complex, Victoria Park cappuccino strip and Perth Airport. Also conveniently at your doorstep lies direct access to the freeway for rapid transit to Joondalup, Fremantle, Mandurah or the famous southwest wine regions of Western Australia.

Study Aurelia's location even more closely and you'll discover easy access to Perth's internationally renowned tertiary institutions and leading private schools.