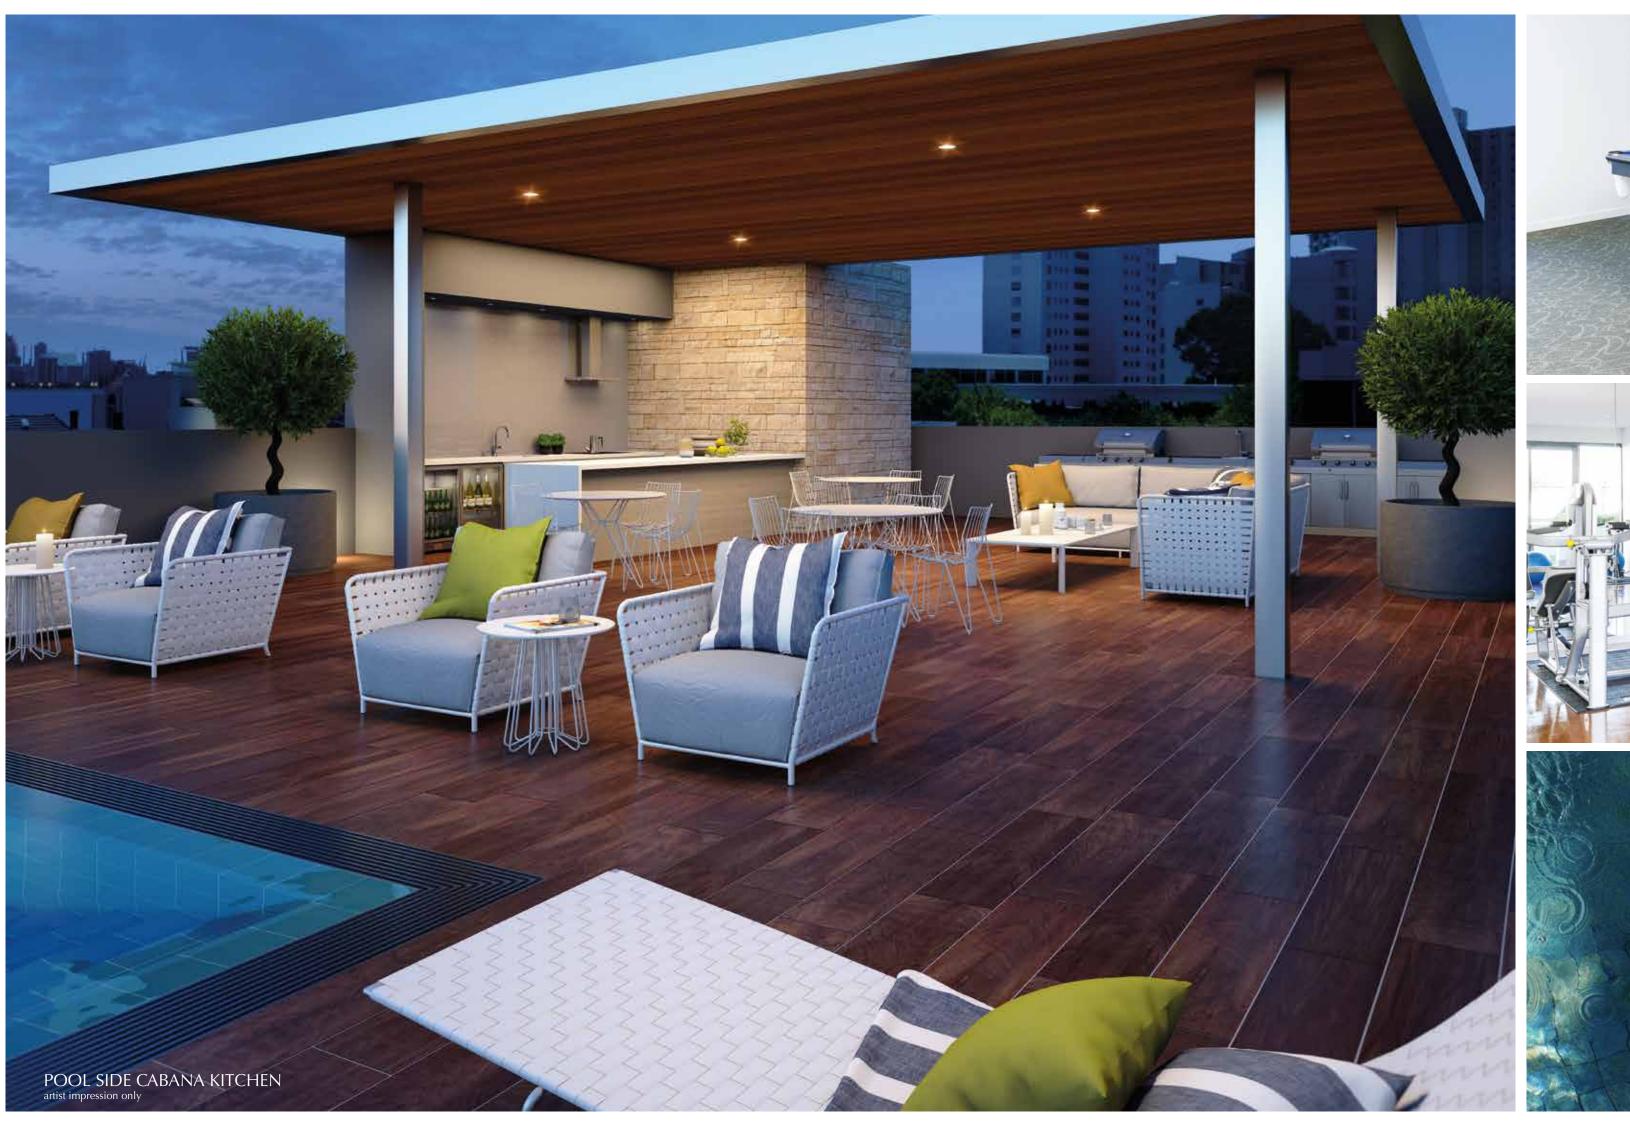

Aurelia's stunning façade also envelops an exclusive urban retreat, where a 25m solar heated infinity edge pool with waterfall feature, fully equipped gymnasium, timber-lined sauna, poolside deck and cabana with BBQ's, kitchen and games room are yours to use at your leisure.

| LEISURE CLUB              |                                                                                                                                                  |
|---------------------------|--------------------------------------------------------------------------------------------------------------------------------------------------|
| <b>Swimming Pool</b>      | Solar heated 25 metre infinity edge lap pool                                                                                                     |
| Pool Cabana               | Pool cabana furnished with casual tables and chairs and fitted out with a cabana kitchen with sink, microwave, BBQ, range hood and refrigerator. |
| <b>Poolside Furniture</b> | Chairs and tables and sun lounges                                                                                                                |
| BBQ                       | 2 gas BBQ with adjacent stainless steel sink                                                                                                     |
| Pool Lounge               | Air conditioned pool lounge furnished with club tables, sofas and TV                                                                             |
| Bar Area                  | Cupboards with sink, microwave and refrigerator                                                                                                  |
| <b>Games Room</b>         | Air conditioned games room with pool table                                                                                                       |
| <b>Board Room</b>         | Air conditioned and furnished with a meeting table and 8 leather chairs                                                                          |
| Sauna                     | Timber lined sauna                                                                                                                               |