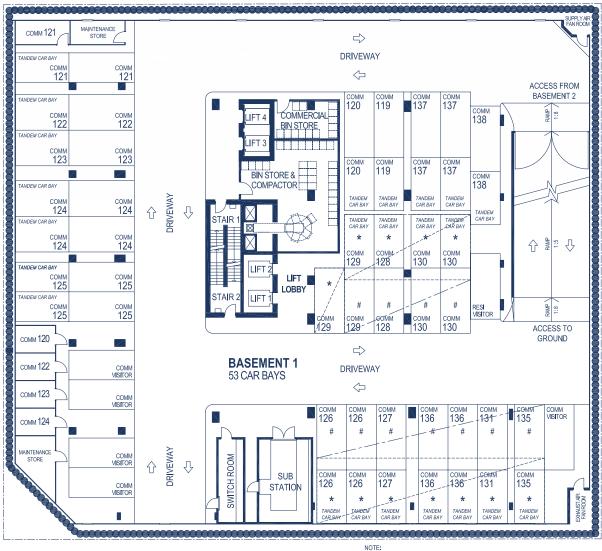

### FLOOR PLANS

- ★ INDICATES COMMERCIAL CARBAYS WITH RECIPROCAL PARKING EASEMENT GRANTING THE RIGHT TO RESIDENTIAL LOT OWNERS & THEIR VISITORS TO PARK BETWEEN THE HOURS OF 6:00PM TO 7:00AM MONDAY TO FRIDAY AND ANYTIME ON SATURDAY AND SUNDAY.
- # NO PARKING BETWEEN THE HOURS OF 6:00PM TO 7:00AM MONDAY TO FRIDAY AND ANYTIME ON SATURDAY AND SUNDAY.

HARPER TERRACE

ured to: - The outside face of external walls. - The outside face of walls between apartment & lobby. - The middle of party walls. 2. These area m ents as defined in the contract conditions and are different from survey dimensions also defined in the contract conditions. 3. Shape and configuration of balconies, doors, windows, ducts and columns may differ from those illustrated. 4. Refer to detailed outs included in the sales contract documents for variations to layout & balconies. 5. The commercial tenancies areas shown here are approximate and are measured to the inside face of walls & inside face of glazing. 6. 🜉 - Indicates artificial lawn.