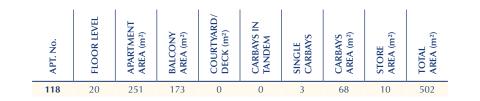

### TYPE F 3 BED 3 BATH PENTHOUSE

| APT. No. | FLOOR LEVEL | APARTMENT<br>AREA (m²) | BALCONY<br>AREA (m²) | COURTYARD/<br>DECK (m²) | CARBAYS IN<br>TANDEM | SINGLE<br>CARBAYS | CARBAYS<br>AREA (m²) | STORE<br>AREA (m²) | TOTAL<br>AREA (m²) |
|----------|-------------|------------------------|----------------------|-------------------------|----------------------|-------------------|----------------------|--------------------|--------------------|
| 117      | 20          | 254                    | 156                  | 0                       | 0                    | 3                 | 68                   | 10                 | 488                |